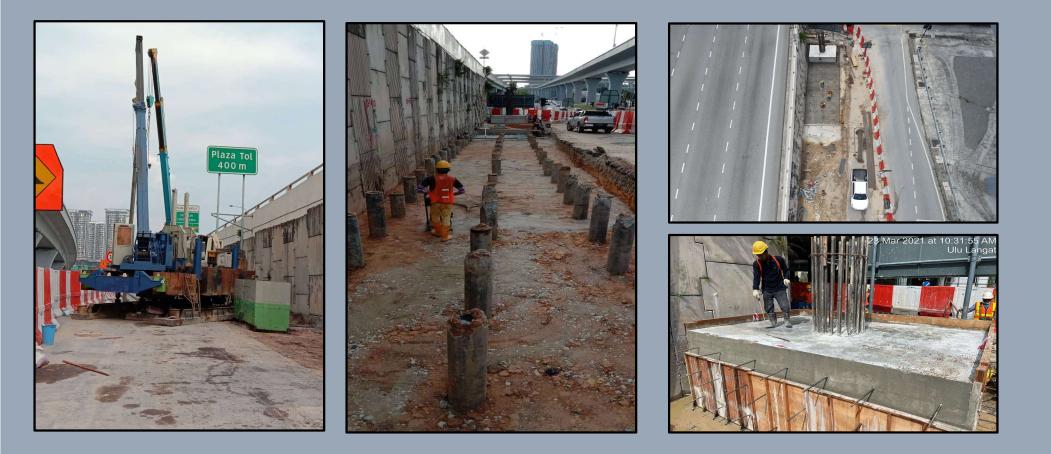

SCOPE OF WORK THE CONSTRUCTION AND COMPLETION OF INTERNAL DRAINAGE WORKS AND OTHER ASSOCIATED WORKS AT HOSPITAL KUALA LUMPUR CROSSOVER

PROJECT ELEVATED ROAD TO CADANGAN PEMBINAAN 4 BLOK PANGSAPURI 22 TINGKAT