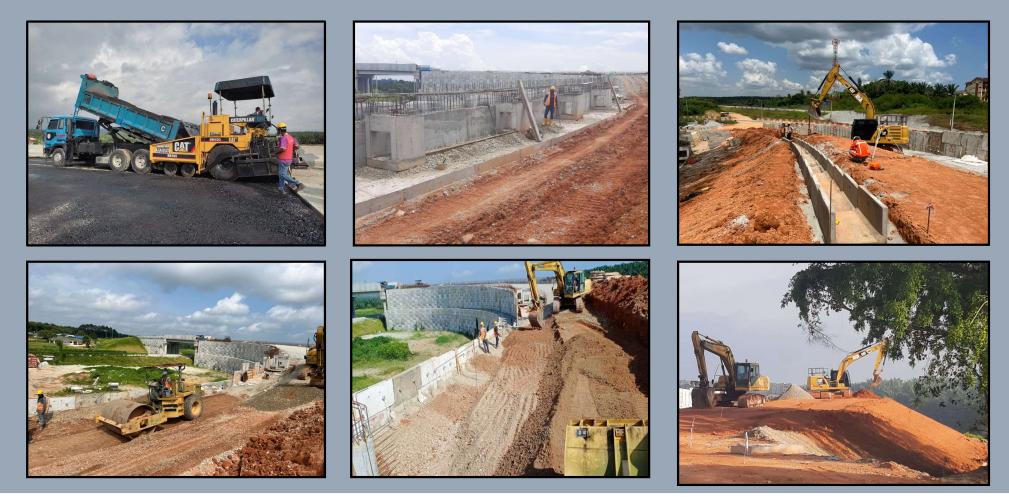

SCOPE OF WORK EXCAVATION WORKS

PROJECT PEMBINAAN JALAN PINTAS RAWANG BAGI MENGATASI KESESAKAN LALULINTAS DI BANDAR RAWANG SECARA "DESIGN AND BUILD"

SCOPE OF WORK EARTHWORK AND ROCK BLASTING

PROJECT NORTH-SOUTH EXPRESSWAY PROPOSED THIRD LANE WIDENING BETWEEN RAWANG AND TANJUNG MALIM (PACKAGE 3B2)

SCOPE OF WORK SUB-BASE, ROAD BASE AND PAVEMENT

- PROJECT CADANGAN PEMBANGUNAN PERUMAHAN & PERNIAGAAN DI ATAS LOT 5318 (PEMBERIMILIKAN TANAH KERAJAAN) SELUAS 92.0 EKAR MUKIM DENGKIL, DAERAH SEPANG SELANGOR DARUL EHSAN
- SCOPE OF WORK SITE CLEARANCE, POND RECLAMATION & EARTHWORK, GROUND TREATMENT & SORELINE PROTECTION

SCOPE OF WORK SITE CLEARANCE & EARTHWORKS AND BOUNDARY RETAINING WALL

PROJECT CADANGAN PEMBANGUNAN 460 UNIT RUMAH BERKEMBAR & SEBUAH RUMAH KELAB DI MUKIM SG. BULOH, DAERAH PETALING SELANGOR DARUL EHSAN

SCOPE OF WORK EARTHWORK, RETAINING WALL AND ANCILLARY WORKS (SECTION 1)

- PROJECT PROPOSED MAIN INFRASTRUCTURE WORKS ALONG PERSIARAN MULTIMEDIA SEKSYEN 7, 40000 SHAH ALAM, SELANGOR
- SCOPE OF WORK TUNNEL CONSTRUCTION, UNDERGROUND M&E SERVICES TRUNKING, WATER & SEWERAGE RETICULATION WORKS INCLUDING RE-CONSTRUCTION OF EXISTING ROAD