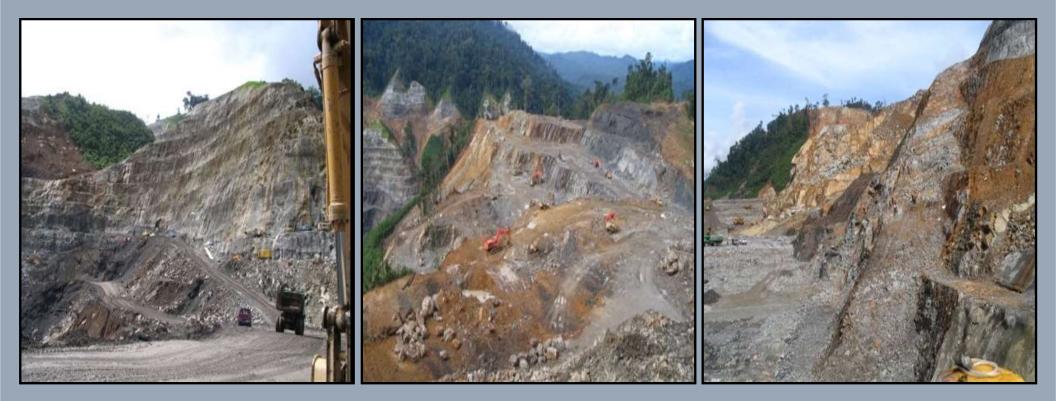

The company had undertaken various domestic mega projects (eg. **Bakun Dam, PLUS Highway Third Lane Widening and current MRT project**) that require earthwork, road works, bridges works and drainage works, rock blasting and control blasting.

# APPENDIX A

PROJECT BAKUN HYDROELECTRIC PROJECT PACKAGE CW2: MAIN CIVIL WORKS SUB-PACKAGE 1B – DAM & RELATED WORKS AT SARAWAK

SCOPE OF WORK DRILL & BLAST, WASTE REMOVAL AND ORE DELIVERY

- PROJECT OPEN PIT MINING CONSISTING OF WASTE REMOVAL ORE DELIVERY & ASSOCIATED WORKS, AT SG. KOYAN LIPIS, PAHANG
- SCOPE OF WORK DRILL & BLAST, WASTE REMOVAL AND ORE DELIVERY