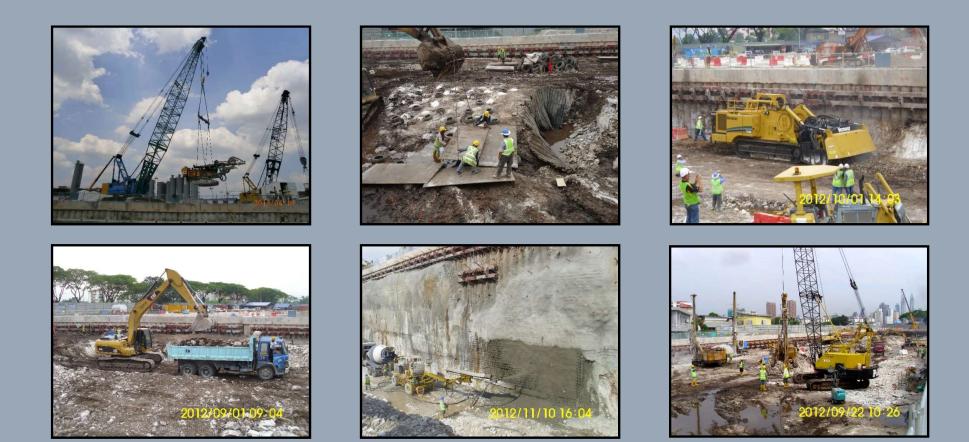

- PROJECT OPEN PIT MINING-CONSISTING OF WASTE REMOVAL ORE DELIVERY & ASSOCIATED WORKS AT SG KOYAN, PAHANG
- SCOPE OF WORK DRILL & BLAST, WASTE REMOVAL AND ORE DELIVERY

PROJECT MASS RAPID TRANSIT LEMBAH KELANG – JAJARAN SG.BULOH – KAJANG UNDERGROUND WORKS (TUNNELS, STATION & ASSOCIATED STRUCTURES) BETWEEN SEMANTAN NORTH PORTAL AND MALURI SOUTH PORTAL-COCHRANE STATION

SCOPE OF WORK DRILL & BLAST AND GROUND ANCHORS

PROJECT MASS RAPID TRANSIT LEMBAH KELANG – JAJARAN SG.BULOH – KAJANG UNDERGROUND WORKS (TUNNELS, STATION & ASSOCIATED STRUCTURES) BETWEEN SEMANTAN NORTH PORTAL AND MALURI SOUTH PORTAL-COCHRANE STATION

SCOPE OF WORK DRILL & BLAST AND GROUND ANCHORS

PROJECT MASS RAPID TRANSIT LEMBAH KELANG – JAJARAN SG.BULOH – KAJANG UNDERGROUND WORKS (CONSTRUCTION AND COMPLETION OF UNDERGROUND EXCAVATION WORKS AND ROCK STRENGTHENING FOR MALURI STATION AND CROSSOVER)

SCOPE OF WORK EXCAVATION WORKS AND ROCK STRENGTHENING

PROJECT PROJECT MASS RAPID TRANSIT LALUAN 2 SUNGAI BULUH-SERDANG PUTRAJAYA (SSP) THE CONSTRUCTION AND COMPLETION OF EXCAVATION WORKS, ROCK STRENGTHENING STEEL STRUTTING AND OTHER ASSOCIATED WORKS FOR STATION BOX, ENTERANCE AND PAID LINK AT CHAN SOW LIN

SCOPE OF WORK CONSTRUCTION AND COMPLETION OF DRILL & BLAST, EXCAVATION WORKS, ROCK STRENGTHENING, STEEL STRUTTING

PROJECT PROJECT MASS RAPID TRANSIT LALUAN 2 SUNGAI BULUH-SERDANG PUTRAJAYA (SSP) THE CONSTRUCTION AND COMPLETION OF EXCAVATION WORKS, ROCK STRENGTHENING STEEL STRUTTING AND OTHER ASSOCIATED WORKS FOR STATION BOX, ENTERANCE AND PAID LINK AT CHAN SOW LIN

SCOPE OF WORK CONSTRUCTION AND COMPLETION OF DRILL & BLAST, EXCAVATION WORKS, ROCK STRENGTHENING, STEEL STRUTTING

PROJECT MASS RAPID TRANSIT LEMBAH KELANG – JAJARAN SG.BULOH – KAJANG UNDERGROUND WORKS : CONSTRUCTION AND COMPLETION OF UNDERGROUND EXCAVATION AND STRUTTING FOR MALURI ENTRANCE A & D