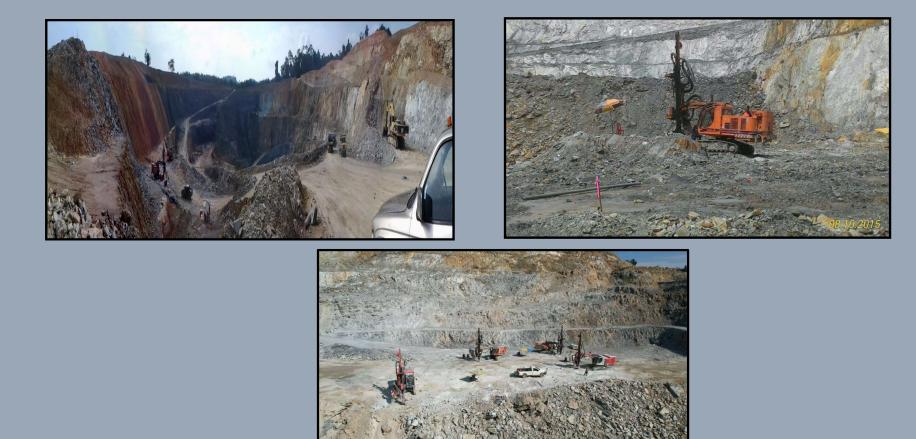

# APPENDIX A

PROJECT BAKUN HYDROELECTRIC PROJECT PACKAGE CW2: MAIN CIVIL WORKS SUB-PACKAGE 1B – DAM & RELATED WORKS AT SARAWAK

SCOPE OF WORK DRILL & BLAST, WASTE REMOVAL AND ORE DELIVERY

- PROJECT OPEN PIT MINING CONSISTING OF WASTE REMOVAL ORE DELIVERY & ASSOCIATED WORKS, AT SG. KOYAN LIPIS, PAHANG
- SCOPE OF WORK DRILL & BLAST, WASTE REMOVAL AND ORE DELIVERY

- PROJECT OPEN PIT MINING-CONSISTING OF WASTE REMOVAL ORE DELIVERY & ASSOCIATED WORKS AT SG KOYAN, PAHANG
- SCOPE OF WORK DRILL & BLAST, WASTE REMOVAL AND ORE DELIVERY
- CLIENT ABLE RETURN SDN BHD & DAMAR CONSOLIDATED EXPLORATION SDN BHD