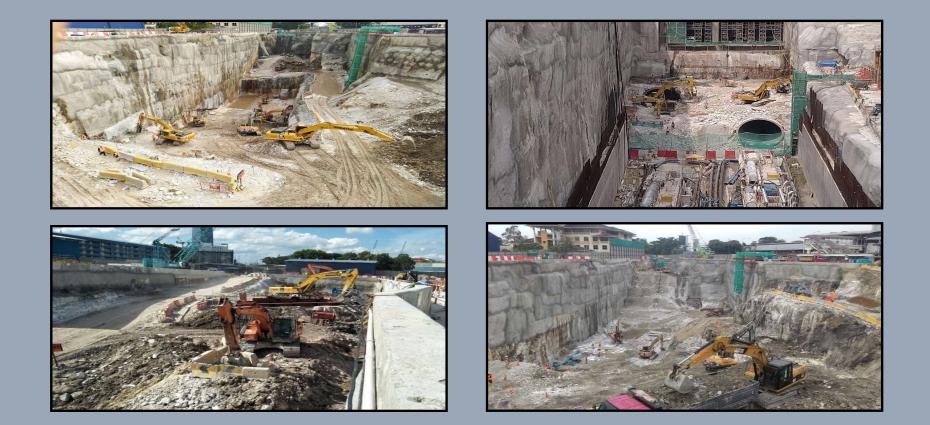

- PROJECT OPEN PIT MINING-CONSISTING OF WASTE REMOVAL ORE DELIVERY & ASSOCIATED WORKS AT SG KOYAN, PAHANG
- SCOPE OF WORK DRILL & BLAST, WASTE REMOVAL AND ORE DELIVERY

PROJECT MASS RAPID TRANSIT LEMBAH KELANG – JAJARAN SG.BULOH – KAJANG UNDERGROUND WORKS (TUNNELS, STATION & ASSOCIATED STRUCTURES) BETWEEN SEMANTAN NORTH PORTAL AND MALURI SOUTH PORTAL-COCHRANE STATION

SCOPE OF WORK DRILL & BLAST AND GROUND ANCHORS

PROJECT MASS RAPID TRANSIT LEMBAH KELANG – JAJARAN SG.BULOH – KAJANG UNDERGROUND WORKS (TUNNELS, STATION & ASSOCIATED STRUCTURES) BETWEEN SEMANTAN NORTH PORTAL AND MALURI SOUTH PORTAL-COCHRANE STATION

SCOPE OF WORK DRILL & BLAST AND GROUND ANCHORS

PROJECT MASS RAPID TRANSIT LEMBAH KELANG – JAJARAN SG.BULOH – KAJANG UNDERGROUND WORKS (CONSTRUCTION AND COMPLETION OF UNDERGROUND EXCAVATION WORKS AND ROCK STRENGTHENING FOR MALURI STATION AND CROSSOVER)

SCOPE OF WORK EXCAVATION WORKS AND ROCK STRENGTHENING

PROJECT PROJECT MASS RAPID TRANSIT LALUAN 2 SUNGAI BULUH-SERDANG PUTRAJAYA (SSP) THE CONSTRUCTION AND COMPLETION OF EXCAVATION WORKS, ROCK STRENGTHENING STEEL STRUTTING AND OTHER ASSOCIATED WORKS FOR STATION BOX, ENTERANCE AND PAID LINK AT CHAN SOW LIN