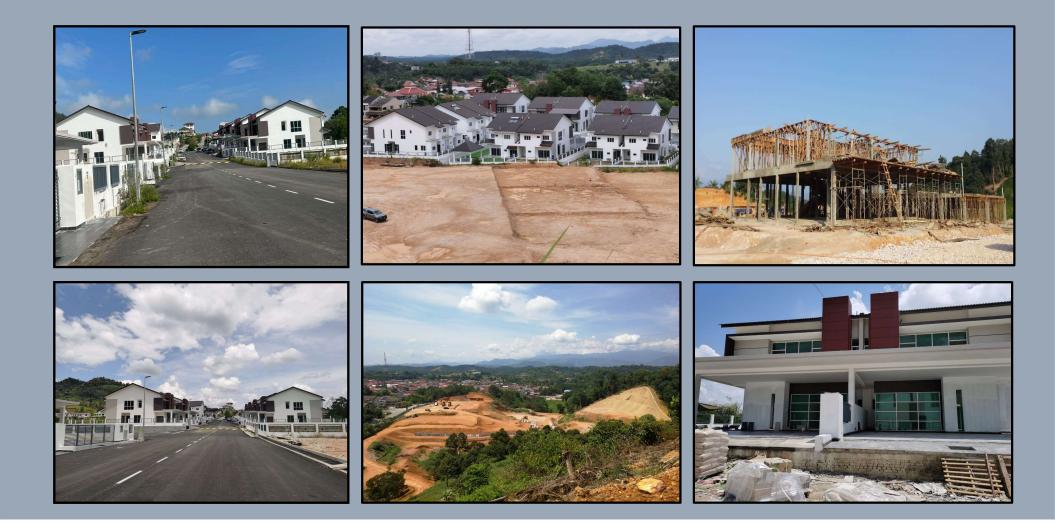

## APPENDIX B

BUILDING CONSTRUCTION WORKS

PROJECT PROPOSED 46 UNITS SINGLE STORY, 18 UNITS DOUBLE STOREY TERRACE, 10 UNITS SHOP OFFICE IN GERBANG MERU INDAH, PHASE 1 PART 1, IPOH, PERAK

PROJECT PROPOSED 17 UNITS DST HOUSE, 9 UNITS DST HOUSE IN GERBANG MERU, INDAH, PHASE 3, PART 2/3, IPOH, PERAK

PROJECT PROPOSED 8 UNITS SEMI-D HOUSE & 1 UNIT BUNGALOW HOUSE IN GERBANG MERU INDAH, PHASE 2, PART 1, IPOH, PERAK

PROJECT PROPOSED 17 UNITS DOUBLE STOREY TERRACE HOUSE, 9 UNITS DOUBLE STOREY HOUSE IN GERBANG MERU INDAH,PHASE 3, PART 2/3, IPOH, PERAK

PROJECT CADANGAN PEMBANGUNAN 22 UNIT RUMAH BERKEMBAR 2 TINGKAT DAN 2 UNIT RUMAH SESEBUAH 2 TINGKAT DI ATAS LOT 7033, MUKIM GALI, RAUB, PAHANG DARUL MAKMUR UNTUK TENTUAN WAWASAN EKSKLUSIF SDN BHD