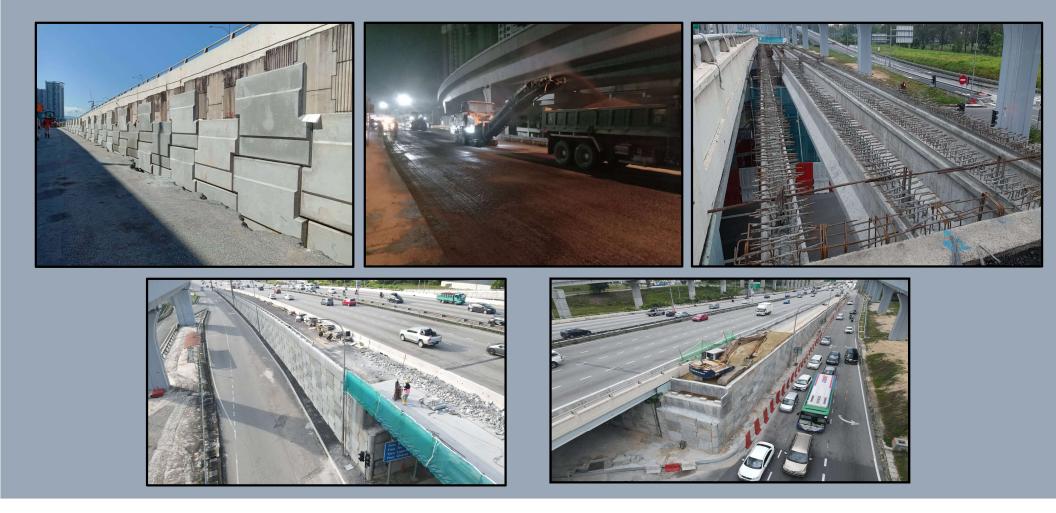

SCOPE OF WORK EXCAVATION WORKS

PROJECT PEMBINAAN JALAN PINTAS RAWANG BAGI MENGATASI KESESAKAN LALULINTAS DI BANDAR RAWANG SECARA "DESIGN AND BUILD"

SCOPE OF WORK EARTHWORK AND ROCK BLASTING

PROJECT NORTH-SOUTH EXPRESSWAY PROPOSED THIRD LANE WIDENING BETWEEN RAWANG AND TANJUNG MALIM (PACKAGE 3B2)

SCOPE OF WORK SUB-BASE, ROAD BASE AND PAVEMENT

- PROJECT CADANGAN PEMBANGUNAN PERUMAHAN & PERNIAGAAN DI ATAS LOT 5318 (PEMBERIMILIKAN TANAH KERAJAAN) SELUAS 92.0 EKAR MUKIM DENGKIL, DAERAH SEPANG SELANGOR DARUL EHSAN
- SCOPE OF WORK SITE CLEARANCE, POND RECLAMATION & EARTHWORK, GROUND TREATMENT & SORELINE PROTECTION