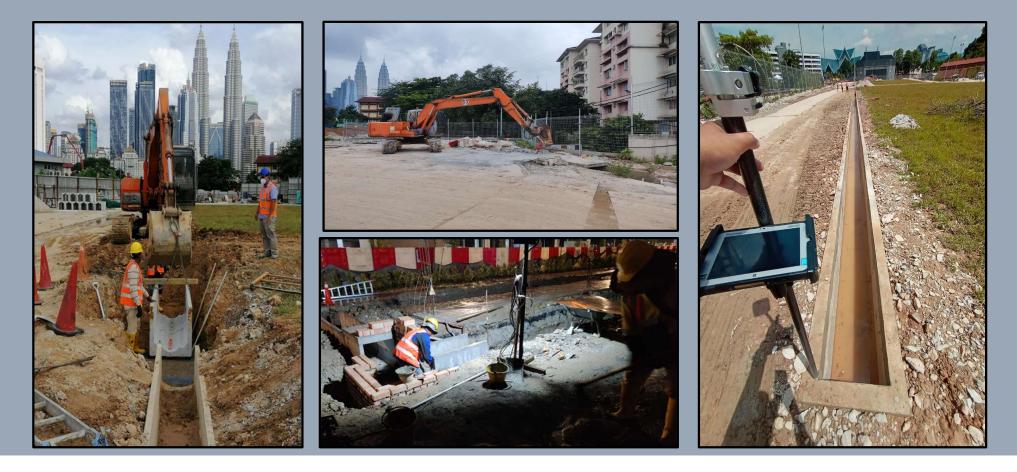

The company had undertaken various domestic mega projects (eg. **Bakun Dam, PLUS Highway Third Lane Widening and current MRT project**) that require earthwork, road works, bridges works and drainage works, rock blasting and control blasting.

- PROJECT OPEN PIT MINING-CONSISTING OF WASTE REMOVAL ORE DELIVERY & ASSOCIATED WORKS AT SG KOYAN, PAHANG
- SCOPE OF WORK DRILL & BLAST, WASTE REMOVAL AND ORE DELIVERY

PROJECT MASS RAPID TRANSIT LEMBAH KELANG – JAJARAN SG.BULOH – KAJANG UNDERGROUND WORKS (TUNNELS, STATION & ASSOCIATED STRUCTURES) BETWEEN SEMANTAN NORTH PORTAL AND MALURI SOUTH PORTAL-COCHRANE STATION

SCOPE OF WORK DRILL & BLAST AND GROUND ANCHORS

PROJECT MASS RAPID TRANSIT LEMBAH KELANG – JAJARAN SG.BULOH – KAJANG UNDERGROUND WORKS (TUNNELS, STATION & ASSOCIATED STRUCTURES) BETWEEN SEMANTAN NORTH PORTAL AND MALURI SOUTH PORTAL-COCHRANE STATION

SCOPE OF WORK DRILL & BLAST AND GROUND ANCHORS

PROJECT MASS RAPID TRANSIT LEMBAH KELANG – JAJARAN SG.BULOH – KAJANG UNDERGROUND WORKS (CONSTRUCTION AND COMPLETION OF UNDERGROUND EXCAVATION WORKS AND ROCK STRENGTHENING FOR MALURI STATION AND CROSSOVER)

SCOPE OF WORK EXCAVATION WORKS AND ROCK STRENGTHENING

PROJECT PROJECT MASS RAPID TRANSIT LALUAN 2 SUNGAI BULUH-SERDANG PUTRAJAYA (SSP) THE CONSTRUCTION AND COMPLETION OF EXCAVATION WORKS, ROCK STRENGTHENING STEEL STRUTTING AND OTHER ASSOCIATED WORKS FOR STATION BOX, ENTERANCE AND PAID LINK AT CHAN SOW LIN

SCOPE OF WORK CONSTRUCTION AND COMPLETION OF DRILL & BLAST, EXCAVATION WORKS, ROCK STRENGTHENING, STEEL STRUTTING

PROJECT PROJECT MASS RAPID TRANSIT LALUAN 2 SUNGAI BULUH-SERDANG PUTRAJAYA (SSP) THE CONSTRUCTION AND COMPLETION OF EXCAVATION WORKS, ROCK STRENGTHENING STEEL STRUTTING AND OTHER ASSOCIATED WORKS FOR STATION BOX, ENTERANCE AND PAID LINK AT CHAN SOW LIN

SCOPE OF WORK CONSTRUCTION AND COMPLETION OF DRILL & BLAST, EXCAVATION WORKS, ROCK STRENGTHENING, STEEL STRUTTING

PROJECT MASS RAPID TRANSIT LEMBAH KELANG – JAJARAN SG.BULOH – KAJANG UNDERGROUND WORKS : CONSTRUCTION AND COMPLETION OF UNDERGROUND EXCAVATION AND STRUTTING FOR MALURI ENTRANCE A & D