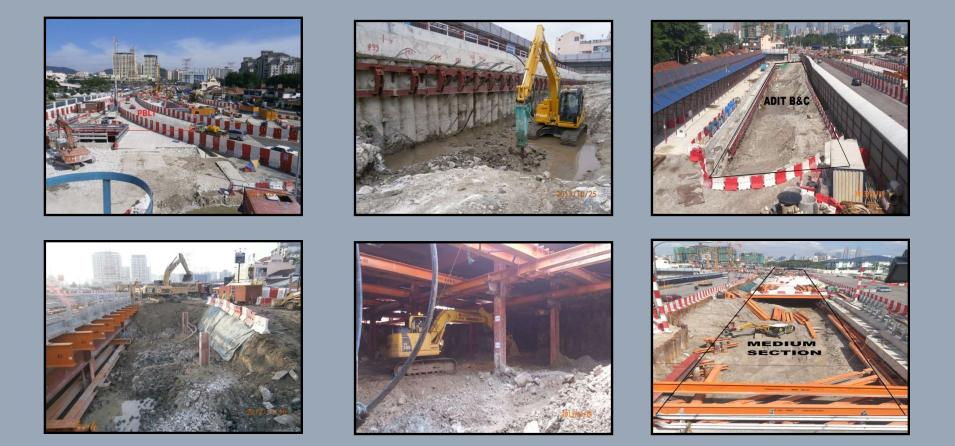

- PROJECT OPEN PIT MINING-CONSISTING OF WASTE REMOVAL ORE DELIVERY & ASSOCIATED WORKS AT SG KOYAN, PAHANG
- SCOPE OF WORK DRILL & BLAST, WASTE REMOVAL AND ORE DELIVERY

PROJECT MASS RAPID TRANSIT LEMBAH KELANG – JAJARAN SG.BULOH – KAJANG UNDERGROUND WORKS (TUNNELS, STATION & ASSOCIATED STRUCTURES) BETWEEN SEMANTAN NORTH PORTAL AND MALURI SOUTH PORTAL-COCHRANE STATION

SCOPE OF WORK DRILL & BLAST AND GROUND ANCHORS

PROJECT MASS RAPID TRANSIT LEMBAH KELANG – JAJARAN SG.BULOH – KAJANG UNDERGROUND WORKS (TUNNELS, STATION & ASSOCIATED STRUCTURES) BETWEEN SEMANTAN NORTH PORTAL AND MALURI SOUTH PORTAL-COCHRANE STATION

SCOPE OF WORK DRILL & BLAST AND GROUND ANCHORS

PROJECT MASS RAPID TRANSIT LEMBAH KELANG – JAJARAN SG.BULOH – KAJANG UNDERGROUND WORKS (CONSTRUCTION AND COMPLETION OF UNDERGROUND EXCAVATION WORKS AND ROCK STRENGTHENING FOR MALURI STATION AND CROSSOVER)

SCOPE OF WORK EXCAVATION WORKS AND ROCK STRENGTHENING

PROJECT PROJECT MASS RAPID TRANSIT LALUAN 2 SUNGAI BULUH-SERDANG PUTRAJAYA (SSP) THE CONSTRUCTION AND COMPLETION OF EXCAVATION WORKS, ROCK STRENGTHENING STEEL STRUTTING AND OTHER ASSOCIATED WORKS FOR STATION BOX, ENTERANCE AND PAID LINK AT CHAN SOW LIN