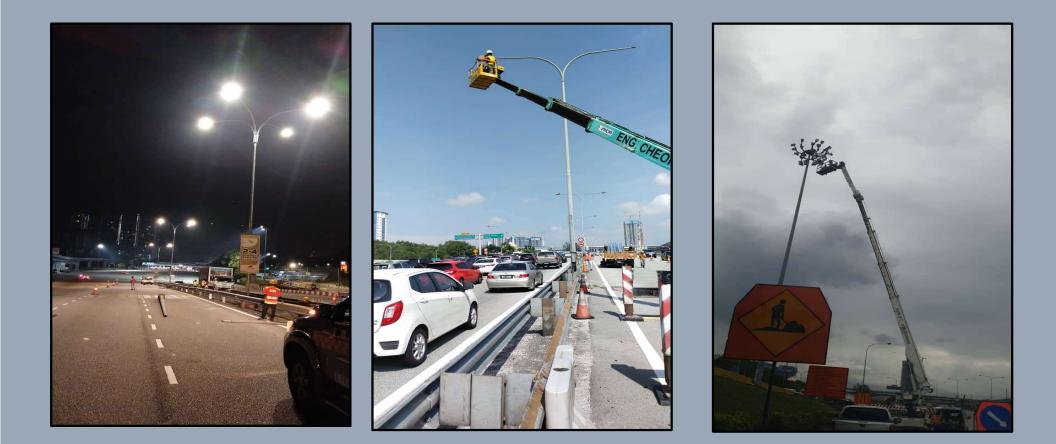

SCOPE OF WORK EXECUTION AND COMPLETION OF UPGRADING WORKS

PROJECT THE EXECUTION AND COMPLETION UPGRADING WORKS ALONG CHERAS-KAJANG EXPRESS (CKE)

SCOPE OF WORK HIGHWAY LIGHTING SYSTEM WORKS

PROJECT THE EXECUTION AND COMPLETION UPGRADING WORKS ALONG CHERAS-KAJANG EXPRESS (CKE)

SCOPE OF WORK SUPPLY, DELIVERY, INSTALLATION TESTING, COMMISSIONING & MAINTENANCE OF ELECTRICAL SERVICES (RELOCATION 11KV AND 33KV CABLE)

- PROJECT THE EXECUTION AND COMPLETION UPGRADING WORKS ALONG CHERAS-KAJANG EXPRESS (CKE)
- SCOPE OF WORK SUPPLY, DELIVERY, INSTALLATION TESTING, COMMISSIONING & MAINTENANCE OF TRAFFIC CONTROL AND SURVEILLANCE SYSTEM (TCSS)