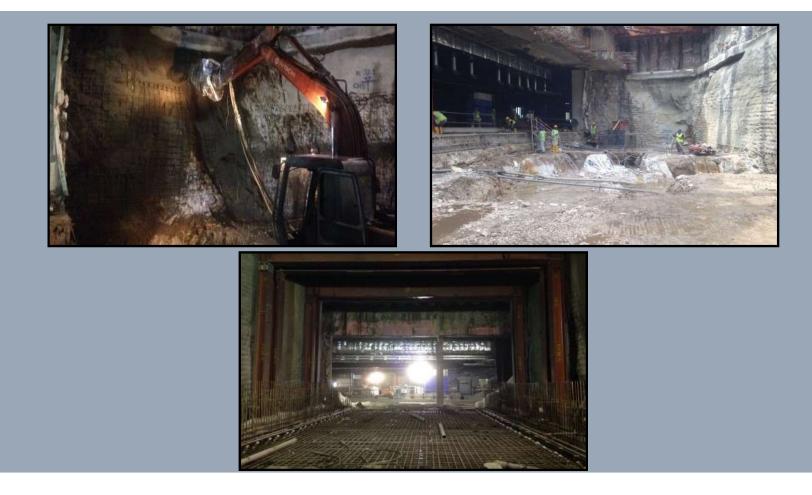

- PROJECT OPEN PIT MINING-CONSISTING OF WASTE REMOVAL ORE DELIVERY & ASSOCIATED WORKS AT SG KOYAN, PAHANG
- SCOPE OF WORK DRILL & BLAST, WASTE REMOVAL AND ORE DELIVERY

PROJECT MASS RAPID TRANSIT LEMBAH KELANG – JAJARAN SG.BULOH – KAJANG UNDERGROUND WORKS (TUNNELS, STATION & ASSOCIATED STRUCTURES) BETWEEN SEMANTAN NORTH PORTAL AND MALURI SOUTH PORTAL-COCHRANE STATION

SCOPE OF WORK DRILL & BLAST AND GROUND ANCHORS

PROJECT MASS RAPID TRANSIT LEMBAH KELANG – JAJARAN SG.BULOH – KAJANG UNDERGROUND WORKS (TUNNELS, STATION & ASSOCIATED STRUCTURES) BETWEEN SEMANTAN NORTH PORTAL AND MALURI SOUTH PORTAL-COCHRANE STATION

SCOPE OF WORK DRILL & BLAST AND GROUND ANCHORS

PROJECT MASS RAPID TRANSIT LEMBAH KELANG – JAJARAN SG.BULOH – KAJANG UNDERGROUND WORKS (CONSTRUCTION AND COMPLETION OF UNDERGROUND EXCAVATION WORKS AND ROCK STRENGTHENING FOR MALURI STATION AND CROSSOVER)

SCOPE OF WORK EXCAVATION WORKS AND ROCK STRENGTHENING

PROJECT PROJECT MASS RAPID TRANSIT LALUAN 2 SUNGAI BULUH-SERDANG PUTRAJAYA (SSP) THE CONSTRUCTION AND COMPLETION OF EXCAVATION WORKS, ROCK STRENGTHENING STEEL STRUTTING AND OTHER ASSOCIATED WORKS FOR STATION BOX, ENTERANCE AND PAID LINK AT CHAN SOW LIN