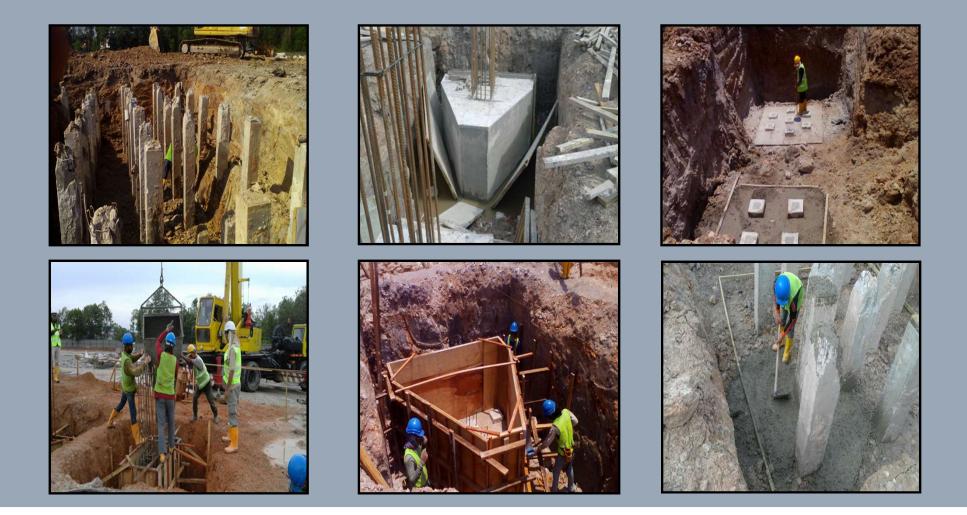

SCOPE OF WORK SUB STRUCTURE

PROJECT CADANGAN TAMBAHAN DAN UBAHSUAI SERTA TUKAR SYARAT KEGUNAAN BANGUNAN DARIPADA PEJABAT-PEJABAT KEPADA HOTEL 4 TINGKAT SERTA "MEZZANINE" SEDIAADA NO. 63, 63A, 63B & 63C (LOT 1416) JALAN UJONG PASIR, KAWASAN BANDAR 37, DAERAH MELAKA TENGAH, MELAKA UNTUK TETUAN EMAS ASET SDN BHD

SCOPE OF WORK STRUCTURE AND RENOVATION WORKS

PROJECT CONSTRUCTION & COMPLETION OF ONE CLUB HOUSE & ANCILLARY WORKS AT BERCHAM, PERAK DARUL RIDUAN FOR M/S GLAMOUR HEIGHTS SDN BHD

SCOPE OF WORK STRUCTURE, PILING AND BUILDING WORKS

PROJECT CADANGAN TAMBAHAN 1 BLOK BANGUNAN YANG MENGANDUNGI 1 TINGKAT BASEMENT, 4 TINGKAT KELAS DAN AKTIVITI, 1 TINGKAT ROOF GARDEN KE ATAS BANGUNAN (VIHARA 3 TINGKAT) YANG SEDIA ADA DI NO 9 LOT 46455 (PT 12593) JALAN SS13/50, SEKSYEN 13, SUBANG JAYA MUKIM DAMANSARA DAERAH PETALING SELANGOR DARUL EHSAN