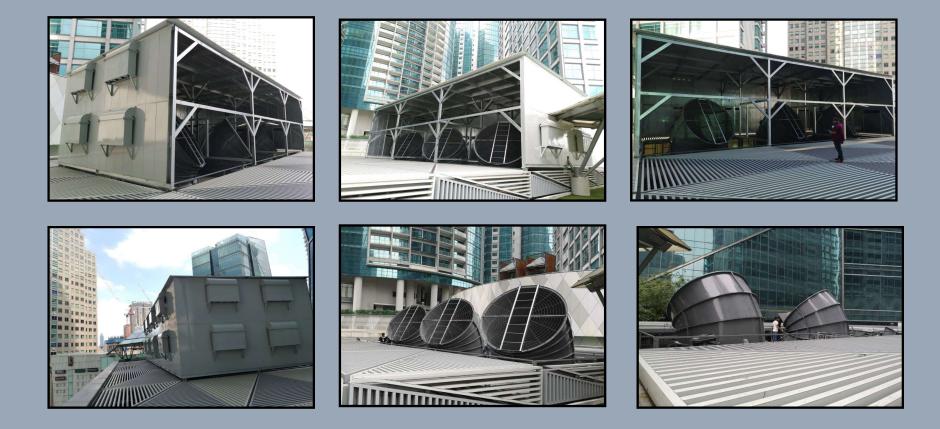

SCOPE OF WORK FOR SECTION 4 BRIDGE WORKS – PACKAGE 4 ("SUB-CONTRACT WORKS")

PROJECT SUPPLY AND INSTALLATION OF ISTIQ DUCT SILENCER AND ACOUSTIC PANEL FOR OFFICE TOWER A (OTA)

SCOPE OF WORK SOUND BARRIER