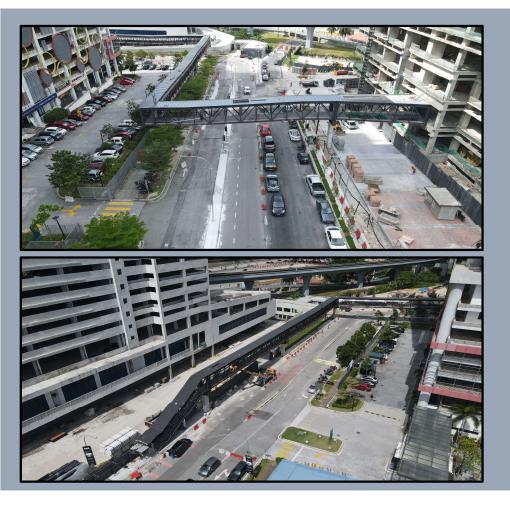

PROJECT CADANGAN PEMBINAAN JEJAMBAT DARIPADA CADANGAN PEMBANGUNAN YOUCITY KE LEBUHRAYA GRAND SAGA DAN MENAIKTARAF JALAN KINABALU, JALAN KIJANG, JALAN TAMAN SUNTEX DI MUKIM CHERAS, DAERAH HULU LANGAT, SELANGOR DARUL EHSAN

SCOPE OF WORK UPGRADING ROAD, FLYOVER, DRAINAGE AND EARTHWORK

PROJECT DESIGN, CONSTRUCTION, SUPPLY, INSTALLATION, COMPLETION, TESTING, COMMISSIONING AND MAINTENANCE OF THE ELECTRIFIED DOUBLE TRACK FROM GEMAS TO JOHOR BHARU