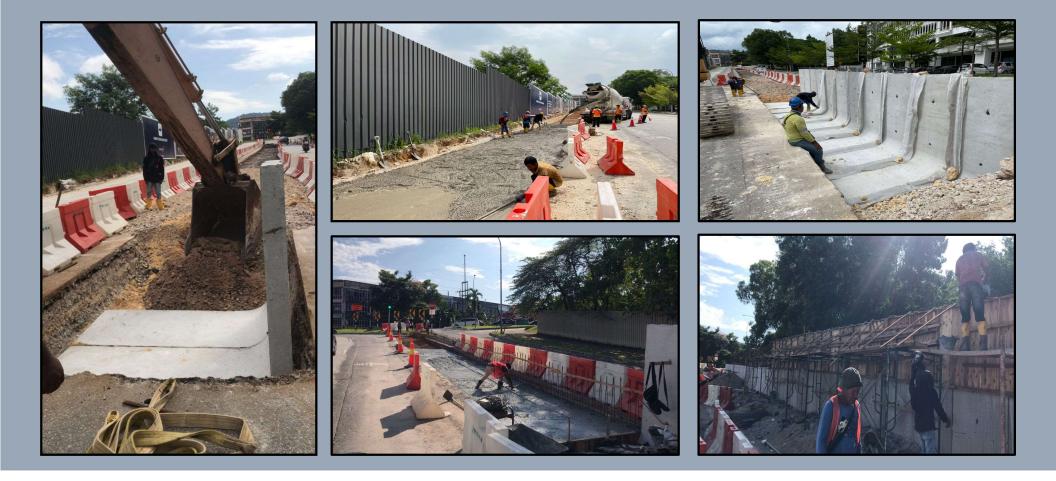

The company had undertaken various domestic mega projects (eg. **Bakun Dam, PLUS Highway Third Lane Widening and current MRT project**) that require earthwork, road works, bridges works and drainage works, rock blasting and control blasting.

# APPENDIX A

PROJECT BAKUN HYDROELECTRIC PROJECT PACKAGE CW2: MAIN CIVIL WORKS SUB-PACKAGE 1B – DAM & RELATED WORKS AT SARAWAK

SCOPE OF WORK DRILL & BLAST, WASTE REMOVAL AND ORE DELIVERY

- PROJECT OPEN PIT MINING CONSISTING OF WASTE REMOVAL ORE DELIVERY & ASSOCIATED WORKS, AT SG. KOYAN LIPIS, PAHANG
- SCOPE OF WORK DRILL & BLAST, WASTE REMOVAL AND ORE DELIVERY

- PROJECT OPEN PIT MINING-CONSISTING OF WASTE REMOVAL ORE DELIVERY & ASSOCIATED WORKS AT SG KOYAN, PAHANG
- SCOPE OF WORK DRILL & BLAST, WASTE REMOVAL AND ORE DELIVERY

PROJECT MASS RAPID TRANSIT LEMBAH KELANG – JAJARAN SG.BULOH – KAJANG UNDERGROUND WORKS (TUNNELS, STATION & ASSOCIATED STRUCTURES) BETWEEN SEMANTAN NORTH PORTAL AND MALURI SOUTH PORTAL-COCHRANE STATION

SCOPE OF WORK DRILL & BLAST AND GROUND ANCHORS

PROJECT MASS RAPID TRANSIT LEMBAH KELANG – JAJARAN SG.BULOH – KAJANG UNDERGROUND WORKS (TUNNELS, STATION & ASSOCIATED STRUCTURES) BETWEEN SEMANTAN NORTH PORTAL AND MALURI SOUTH PORTAL-COCHRANE STATION

SCOPE OF WORK DRILL & BLAST AND GROUND ANCHORS

PROJECT MASS RAPID TRANSIT LEMBAH KELANG – JAJARAN SG.BULOH – KAJANG UNDERGROUND WORKS (CONSTRUCTION AND COMPLETION OF UNDERGROUND EXCAVATION WORKS AND ROCK STRENGTHENING FOR MALURI STATION AND CROSSOVER)

SCOPE OF WORK EXCAVATION WORKS AND ROCK STRENGTHENING

PROJECT PROJECT MASS RAPID TRANSIT LALUAN 2 SUNGAI BULUH-SERDANG PUTRAJAYA (SSP) THE CONSTRUCTION AND COMPLETION OF EXCAVATION WORKS, ROCK STRENGTHENING STEEL STRUTTING AND OTHER ASSOCIATED WORKS FOR STATION BOX, ENTERANCE AND PAID LINK AT CHAN SOW LIN

SCOPE OF WORK CONSTRUCTION AND COMPLETION OF DRILL & BLAST, EXCAVATION WORKS, ROCK STRENGTHENING, STEEL STRUTTING

PROJECT PROJECT MASS RAPID TRANSIT LALUAN 2 SUNGAI BULUH-SERDANG PUTRAJAYA (SSP) THE CONSTRUCTION AND COMPLETION OF EXCAVATION WORKS, ROCK STRENGTHENING STEEL STRUTTING AND OTHER ASSOCIATED WORKS FOR STATION BOX, ENTERANCE AND PAID LINK AT CHAN SOW LIN

SCOPE OF WORK CONSTRUCTION AND COMPLETION OF DRILL & BLAST, EXCAVATION WORKS, ROCK STRENGTHENING, STEEL STRUTTING

PROJECT MASS RAPID TRANSIT LEMBAH KELANG – JAJARAN SG.BULOH – KAJANG UNDERGROUND WORKS : CONSTRUCTION AND COMPLETION OF UNDERGROUND EXCAVATION AND STRUTTING FOR MALURI ENTRANCE A & D

SCOPE OF WORK EXCAVATION WORKS

PROJECT PEMBINAAN JALAN PINTAS RAWANG BAGI MENGATASI KESESAKAN LALULINTAS DI BANDAR RAWANG SECARA "DESIGN AND BUILD"

SCOPE OF WORK EARTHWORK AND ROCK BLASTING

PROJECT NORTH-SOUTH EXPRESSWAY PROPOSED THIRD LANE WIDENING BETWEEN RAWANG AND TANJUNG MALIM (PACKAGE 3B2)