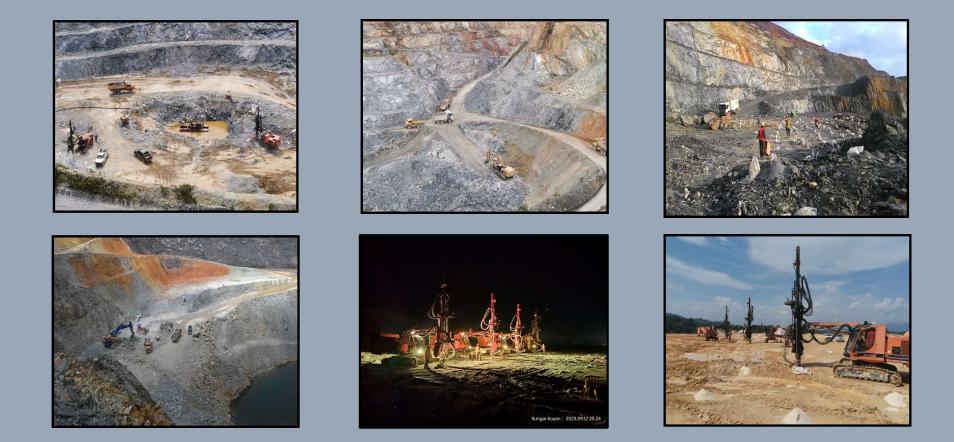

# APPENDIX A

PROJECT BAKUN HYDROELECTRIC PROJECT PACKAGE CW2: MAIN CIVIL WORKS SUB-PACKAGE 1B – DAM & RELATED WORKS AT SARAWAK

SCOPE OF WORK DRILL & BLAST, WASTE REMOVAL AND ORE DELIVERY

- PROJECT OPEN PIT MINING CONSISTING OF WASTE REMOVAL ORE DELIVERY & ASSOCIATED WORKS, AT SG. KOYAN LIPIS, PAHANG
- SCOPE OF WORK DRILL & BLAST, WASTE REMOVAL AND ORE DELIVERY

- PROJECT OPEN PIT MINING-CONSISTING OF WASTE REMOVAL ORE DELIVERY & ASSOCIATED WORKS AT SG KOYAN, PAHANG
- SCOPE OF WORK DRILL & BLAST, WASTE REMOVAL AND ORE DELIVERY
- CLIENT ABLE RETURN SDN BHD & DAMAR CONSOLIDATED EXPLORATION SDN BHD

- PROJECT OPEN PIT MINING-CONSISTING OF WASTE REMOVAL ORE DELIVERY & ASSOCIATED WORKS AT SG KOYAN, PAHANG
- SCOPE OF WORK DRILL & BLAST, WASTE REMOVAL AND ORE DELIVERY

PROJECT MASS RAPID TRANSIT LEMBAH KELANG – JAJARAN SG.BULOH – KAJANG UNDERGROUND WORKS (TUNNELS, STATION & ASSOCIATED STRUCTURES) BETWEEN SEMANTAN NORTH PORTAL AND MALURI SOUTH PORTAL-COCHRANE STATION