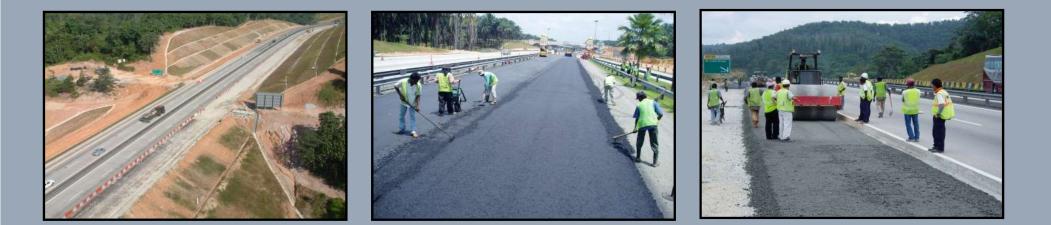

SCOPE OF WORK EXCAVATION WORKS

PROJECT PEMBINAAN JALAN PINTAS RAWANG BAGI MENGATASI KESESAKAN LALULINTAS DI BANDAR RAWANG SECARA "DESIGN AND BUILD"

SCOPE OF WORK EARTHWORK AND ROCK BLASTING

PROJECT NORTH-SOUTH EXPRESSWAY PROPOSED THIRD LANE WIDENING BETWEEN RAWANG AND TANJUNG MALIM (PACKAGE 3B2)

SCOPE OF WORK SUB-BASE, ROAD BASE AND PAVEMENT

- PROJECT CADANGAN PEMBANGUNAN PERUMAHAN & PERNIAGAAN DI ATAS LOT 5318 (PEMBERIMILIKAN TANAH KERAJAAN) SELUAS 92.0 EKAR MUKIM DENGKIL, DAERAH SEPANG SELANGOR DARUL EHSAN
- SCOPE OF WORK SITE CLEARANCE, POND RECLAMATION & EARTHWORK, GROUND TREATMENT & SORELINE PROTECTION