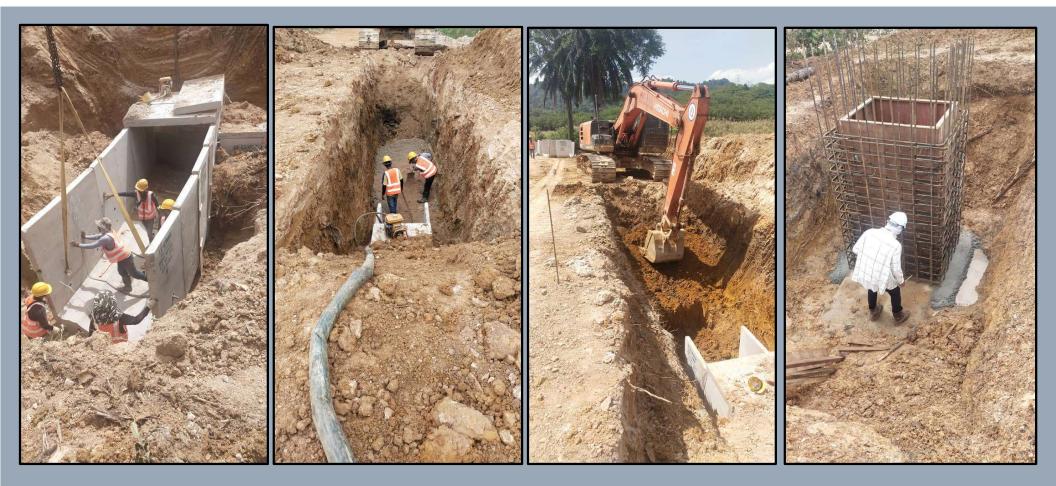

The company had undertaken various domestic mega projects (eg. **Bakun Dam, PLUS Highway Third Lane Widening and current MRT project**) that require earthwork, road works, bridges works and drainage works, rock blasting and control blasting.