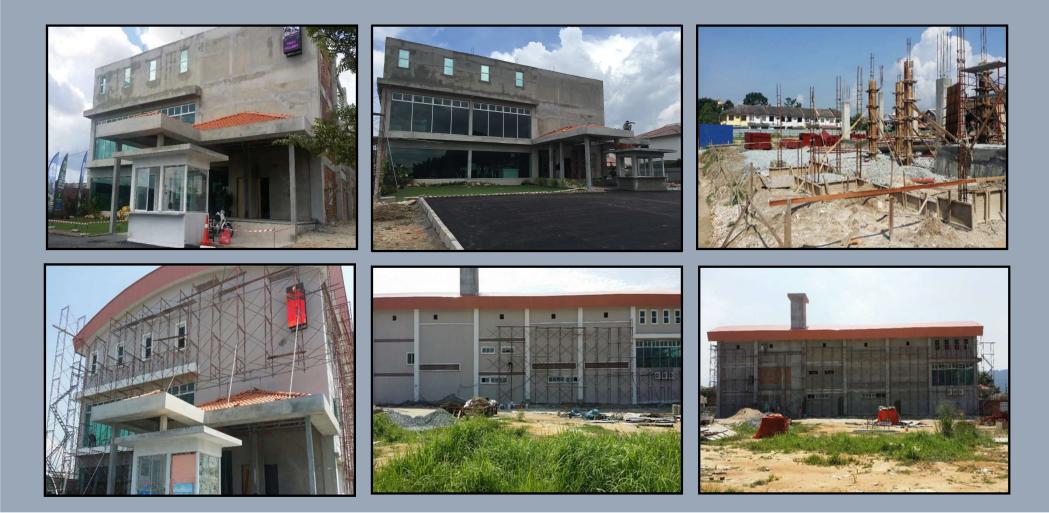

## APPENDIX B

BUILDING CONSTRUCTION WORKS

PROJECT PROPOSED 46 UNITS SINGLE STORY, 18 UNITS DOUBLE STOREY TERRACE, 10 UNITS SHOP OFFICE IN GERBANG MERU INDAH, PHASE 1 PART 1, IPOH, PERAK

PROJECT PROPOSED 17 UNITS DST HOUSE, 9 UNITS DST HOUSE IN GERBANG MERU, INDAH, PHASE 3, PART 2/3, IPOH, PERAK

PROJECT PROPOSED 8 UNITS SEMI-D HOUSE & 1 UNIT BUNGALOW HOUSE IN GERBANG MERU INDAH, PHASE 2, PART 1, IPOH, PERAK

PROJECT PROPOSED 17 UNITS DOUBLE STOREY TERRACE HOUSE, 9 UNITS DOUBLE STOREY HOUSE IN GERBANG MERU INDAH,PHASE 3, PART 2/3, IPOH, PERAK

PROJECT GLAMOUR SQUARE COMMERCIAL CENTRE (GSCC) & 105 UNITS RETAIL SHOPS & EXHIBITION / PROMOTION HALF FOR SALE / RENT (PHASE 1) AT TAMAN BERCHAM JAYA, IPOH, PERAK

PROJECT

CADANGAN SEBAHAGIAN DARIPADA PEMBANGUNAN INSTITUSI SWASTA YANG MENGANDUNGI FASA 2A: 1. 1 BLOK HOSTEL APARTMENT G+16 TINGKAT (256 UNIT) BESERTA 1 PENCAWANG ELECTRIK, 2. 1 UNIT GUARD HOUSE DI ATAS LOT 41462, PERSIARAN SEPANG, CYBER 11, CYBERJAYA, MUKIM DENGKIL, DAERAH SEPANG, SELANGOR