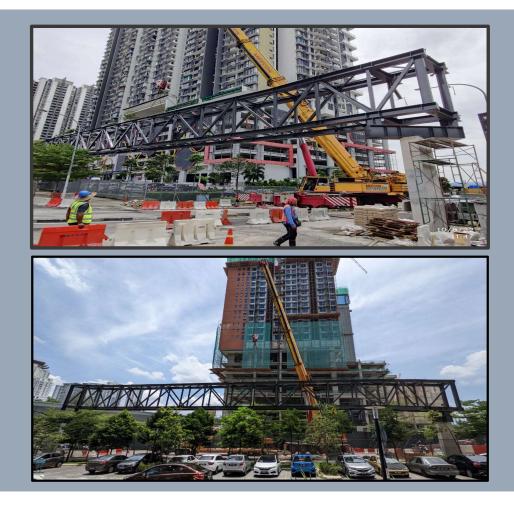

PROJECT CADANGAN PEMBINAAN JEJAMBAT DARIPADA CADANGAN PEMBANGUNAN YOUCITY KE LEBUHRAYA GRAND SAGA DAN MENAIKTARAF JALAN KINABALU, JALAN KIJANG, JALAN TAMAN SUNTEX DI MUKIM CHERAS, DAERAH HULU LANGAT, SELANGOR DARUL EHSAN

SCOPE OF WORK UPGRADING ROAD, FLYOVER, DRAINAGE AND EARTHWORK

PROJECT DESIGN, CONSTRUCTION, SUPPLY, INSTALLATION, COMPLETION, TESTING, COMMISSIONING AND MAINTENANCE OF THE ELECTRIFIED DOUBLE TRACK FROM GEMAS TO JOHOR BHARU