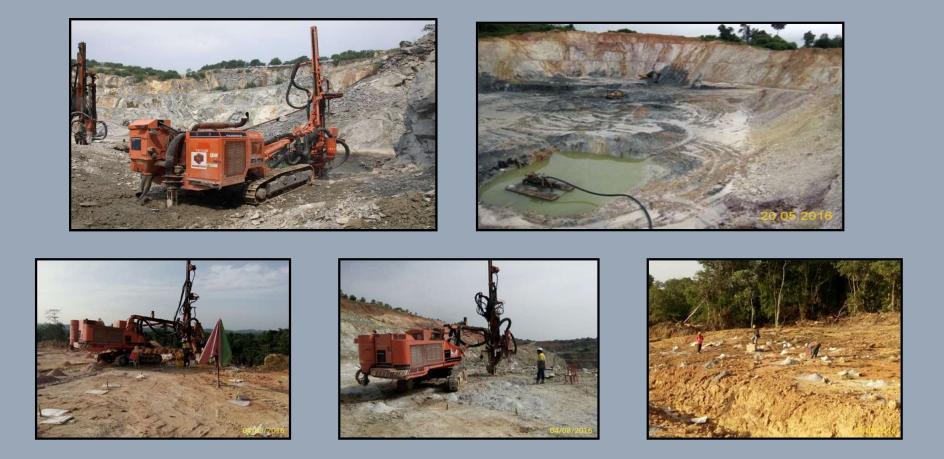

The company had undertaken various domestic mega projects (eg. **Bakun Dam, PLUS Highway Third Lane Widening and current MRT project**) that require earthwork, road works, bridges works and drainage works, rock blasting and control blasting.

# APPENDIX A

PROJECT BAKUN HYDROELECTRIC PROJECT PACKAGE CW2: MAIN CIVIL WORKS SUB-PACKAGE 1B – DAM & RELATED WORKS AT SARAWAK

SCOPE OF WORK DRILL & BLAST, WASTE REMOVAL AND ORE DELIVERY

- PROJECT OPEN PIT MINING CONSISTING OF WASTE REMOVAL ORE DELIVERY & ASSOCIATED WORKS, AT SG. KOYAN LIPIS, PAHANG
- SCOPE OF WORK DRILL & BLAST, WASTE REMOVAL AND ORE DELIVERY