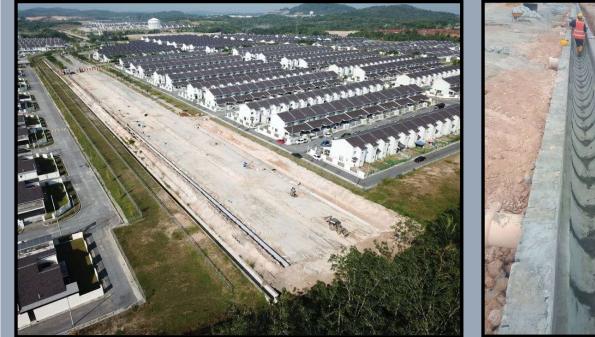

SCOPE OF WORK SUB-BASE, ROAD BASE AND PAVEMENT

- PROJECT CADANGAN PEMBANGUNAN PERUMAHAN & PERNIAGAAN DI ATAS LOT 5318 (PEMBERIMILIKAN TANAH KERAJAAN) SELUAS 92.0 EKAR MUKIM DENGKIL, DAERAH SEPANG SELANGOR DARUL EHSAN
- SCOPE OF WORK SITE CLEARANCE, POND RECLAMATION & EARTHWORK, GROUND TREATMENT & SORELINE PROTECTION

SCOPE OF WORK SITE CLEARANCE & EARTHWORKS AND BOUNDARY RETAINING WALL

PROJECT CADANGAN PEMBANGUNAN 460 UNIT RUMAH BERKEMBAR & SEBUAH RUMAH KELAB DI MUKIM SG. BULOH, DAERAH PETALING SELANGOR DARUL EHSAN

SCOPE OF WORK EARTHWORK, RETAINING WALL AND ANCILLARY WORKS (SECTION 1)

- PROJECT PROPOSED MAIN INFRASTRUCTURE WORKS ALONG PERSIARAN MULTIMEDIA SEKSYEN 7, 40000 SHAH ALAM, SELANGOR
- SCOPE OF WORK TUNNEL CONSTRUCTION, UNDERGROUND M&E SERVICES TRUNKING, WATER & SEWERAGE RETICULATION WORKS INCLUDING RE-CONSTRUCTION OF EXISTING ROAD