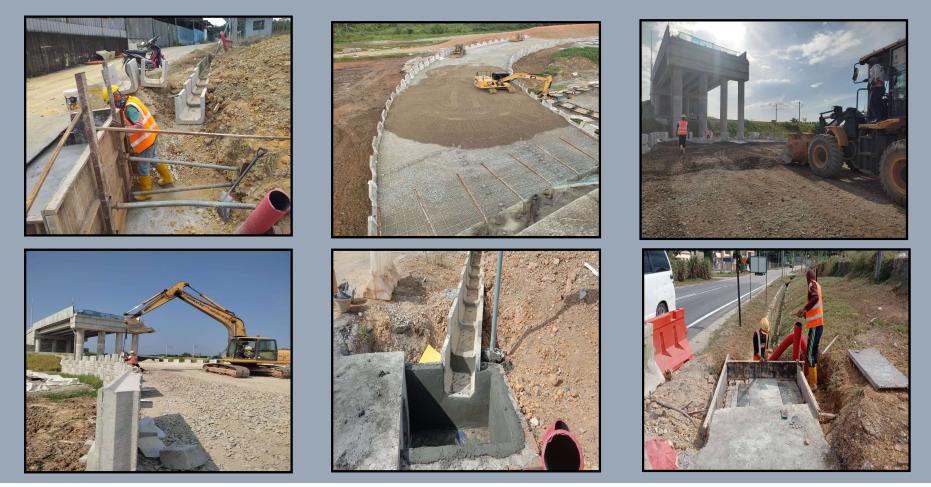

SCOPE OF WORK EXCAVATION WORKS

PROJECT PEMBINAAN JALAN PINTAS RAWANG BAGI MENGATASI KESESAKAN LALULINTAS DI BANDAR RAWANG SECARA "DESIGN AND BUILD"

SCOPE OF WORK EARTHWORK AND ROCK BLASTING

PROJECT NORTH-SOUTH EXPRESSWAY PROPOSED THIRD LANE WIDENING BETWEEN RAWANG AND TANJUNG MALIM (PACKAGE 3B2)

SCOPE OF WORK SUB-BASE, ROAD BASE AND PAVEMENT

- PROJECT CADANGAN PEMBANGUNAN PERUMAHAN & PERNIAGAAN DI ATAS LOT 5318 (PEMBERIMILIKAN TANAH KERAJAAN) SELUAS 92.0 EKAR MUKIM DENGKIL, DAERAH SEPANG SELANGOR DARUL EHSAN
- SCOPE OF WORK SITE CLEARANCE, POND RECLAMATION & EARTHWORK, GROUND TREATMENT & SORELINE PROTECTION

SCOPE OF WORK THE CONSTRUCTION AND COMPLETION OF INTERNAL DRAINAGE WORKS AND OTHER ASSOCIATED WORKS AT HOSPITAL KUALA LUMPUR CROSSOVER

PROJECT ELEVATED ROAD TO CADANGAN PEMBINAAN 4 BLOK PANGSAPURI 22 TINGKAT

SCOPE OF WORK ELEVATED ROAD

COMMON INFRASTRUCTURE WORKS AT TAMAN IRINGAN BAYU, SEREMBAN PROJECT

PROJECT ROAD AND DRAINAGE WORKS AT BANTING INDUSTRIAL PARK

PROJECT ROAD AND DRAINAGE WORKS AT BANTING INDUSTRIAL CITY (PHASE 2D)