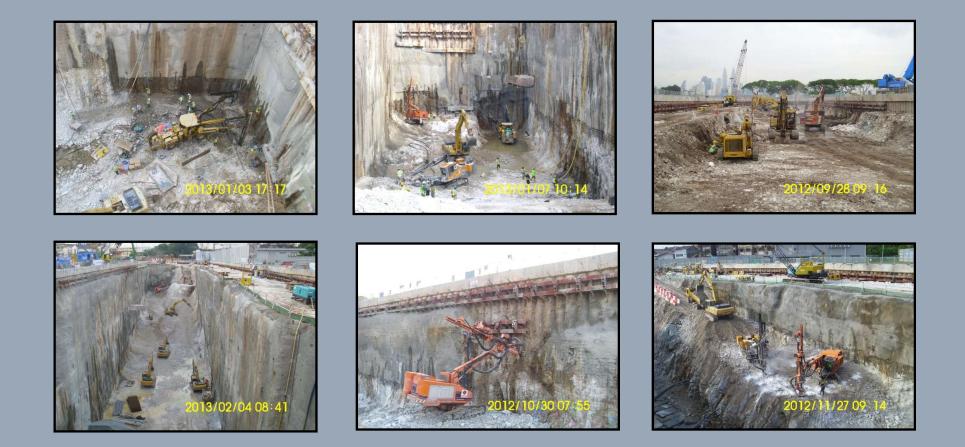

- PROJECT OPEN PIT MINING-CONSISTING OF WASTE REMOVAL ORE DELIVERY & ASSOCIATED WORKS AT SG KOYAN, PAHANG
- SCOPE OF WORK DRILL & BLAST, WASTE REMOVAL AND ORE DELIVERY

PROJECT MASS RAPID TRANSIT LEMBAH KELANG – JAJARAN SG.BULOH – KAJANG UNDERGROUND WORKS (TUNNELS, STATION & ASSOCIATED STRUCTURES) BETWEEN SEMANTAN NORTH PORTAL AND MALURI SOUTH PORTAL-COCHRANE STATION

SCOPE OF WORK DRILL & BLAST AND GROUND ANCHORS

PROJECT MASS RAPID TRANSIT LEMBAH KELANG – JAJARAN SG.BULOH – KAJANG UNDERGROUND WORKS (TUNNELS, STATION & ASSOCIATED STRUCTURES) BETWEEN SEMANTAN NORTH PORTAL AND MALURI SOUTH PORTAL-COCHRANE STATION

SCOPE OF WORK DRILL & BLAST AND GROUND ANCHORS

PROJECT MASS RAPID TRANSIT LEMBAH KELANG – JAJARAN SG.BULOH – KAJANG UNDERGROUND WORKS (CONSTRUCTION AND COMPLETION OF UNDERGROUND EXCAVATION WORKS AND ROCK STRENGTHENING FOR MALURI STATION AND CROSSOVER)

SCOPE OF WORK EXCAVATION WORKS AND ROCK STRENGTHENING

PROJECT PROJECT MASS RAPID TRANSIT LALUAN 2 SUNGAI BULUH-SERDANG PUTRAJAYA (SSP) THE CONSTRUCTION AND COMPLETION OF EXCAVATION WORKS, ROCK STRENGTHENING STEEL STRUTTING AND OTHER ASSOCIATED WORKS FOR STATION BOX, ENTERANCE AND PAID LINK AT CHAN SOW LIN

SCOPE OF WORK CONSTRUCTION AND COMPLETION OF DRILL & BLAST, EXCAVATION WORKS, ROCK STRENGTHENING, STEEL STRUTTING

PROJECT PROJECT MASS RAPID TRANSIT LALUAN 2 SUNGAI BULUH-SERDANG PUTRAJAYA (SSP) THE CONSTRUCTION AND COMPLETION OF EXCAVATION WORKS, ROCK STRENGTHENING STEEL STRUTTING AND OTHER ASSOCIATED WORKS FOR STATION BOX, ENTERANCE AND PAID LINK AT CHAN SOW LIN

SCOPE OF WORK CONSTRUCTION AND COMPLETION OF DRILL & BLAST, EXCAVATION WORKS, ROCK STRENGTHENING, STEEL STRUTTING

PROJECT MASS RAPID TRANSIT LEMBAH KELANG – JAJARAN SG.BULOH – KAJANG UNDERGROUND WORKS : CONSTRUCTION AND COMPLETION OF UNDERGROUND EXCAVATION AND STRUTTING FOR MALURI ENTRANCE A & D