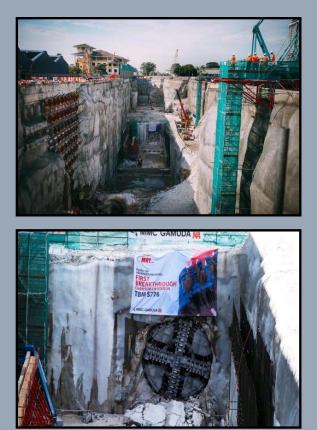

- PROJECT OPEN PIT MINING-CONSISTING OF WASTE REMOVAL ORE DELIVERY & ASSOCIATED WORKS AT SG KOYAN, PAHANG
- SCOPE OF WORK DRILL & BLAST, WASTE REMOVAL AND ORE DELIVERY

PROJECT MASS RAPID TRANSIT LEMBAH KELANG – JAJARAN SG.BULOH – KAJANG UNDERGROUND WORKS (TUNNELS, STATION & ASSOCIATED STRUCTURES) BETWEEN SEMANTAN NORTH PORTAL AND MALURI SOUTH PORTAL-COCHRANE STATION

SCOPE OF WORK DRILL & BLAST AND GROUND ANCHORS

PROJECT MASS RAPID TRANSIT LEMBAH KELANG – JAJARAN SG.BULOH – KAJANG UNDERGROUND WORKS (TUNNELS, STATION & ASSOCIATED STRUCTURES) BETWEEN SEMANTAN NORTH PORTAL AND MALURI SOUTH PORTAL-COCHRANE STATION

SCOPE OF WORK DRILL & BLAST AND GROUND ANCHORS

PROJECT MASS RAPID TRANSIT LEMBAH KELANG – JAJARAN SG.BULOH – KAJANG UNDERGROUND WORKS (CONSTRUCTION AND COMPLETION OF UNDERGROUND EXCAVATION WORKS AND ROCK STRENGTHENING FOR MALURI STATION AND CROSSOVER)

SCOPE OF WORK EXCAVATION WORKS AND ROCK STRENGTHENING

PROJECT PROJECT MASS RAPID TRANSIT LALUAN 2 SUNGAI BULUH-SERDANG PUTRAJAYA (SSP) THE CONSTRUCTION AND COMPLETION OF EXCAVATION WORKS, ROCK STRENGTHENING STEEL STRUTTING AND OTHER ASSOCIATED WORKS FOR STATION BOX, ENTERANCE AND PAID LINK AT CHAN SOW LIN