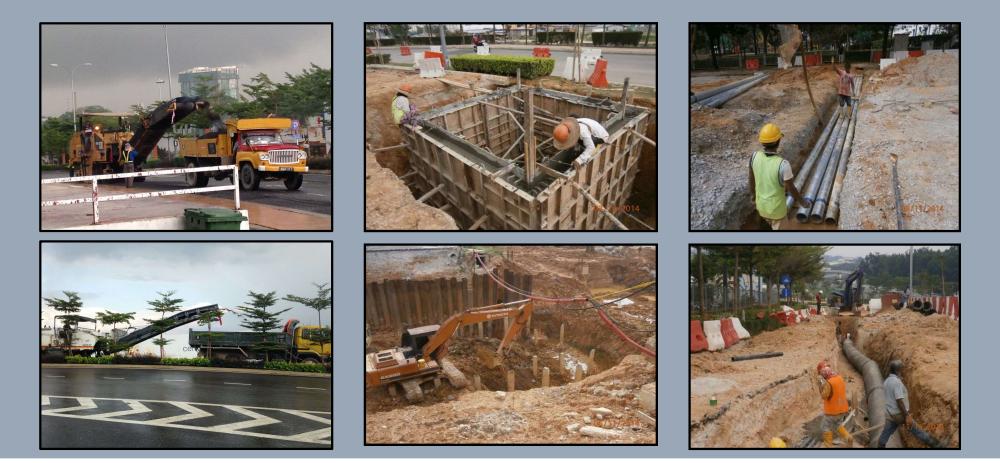

The company had undertaken various domestic mega projects (eg. **Bakun Dam, PLUS Highway Third Lane Widening and current MRT project**) that require earthwork, road works, bridges works and drainage works, rock blasting and control blasting.

# APPENDIX A

PROJECT BAKUN HYDROELECTRIC PROJECT PACKAGE CW2: MAIN CIVIL WORKS SUB-PACKAGE 1B – DAM & RELATED WORKS AT SARAWAK

SCOPE OF WORK DRILL & BLAST, WASTE REMOVAL AND ORE DELIVERY

- PROJECT OPEN PIT MINING CONSISTING OF WASTE REMOVAL ORE DELIVERY & ASSOCIATED WORKS, AT SG. KOYAN LIPIS, PAHANG
- SCOPE OF WORK DRILL & BLAST, WASTE REMOVAL AND ORE DELIVERY

- PROJECT OPEN PIT MINING-CONSISTING OF WASTE REMOVAL ORE DELIVERY & ASSOCIATED WORKS AT SG KOYAN, PAHANG
- SCOPE OF WORK DRILL & BLAST, WASTE REMOVAL AND ORE DELIVERY
- CLIENT ABLE RETURN SDN BHD & DAMAR CONSOLIDATED EXPLORATION SDN BHD

- PROJECT OPEN PIT MINING-CONSISTING OF WASTE REMOVAL ORE DELIVERY & ASSOCIATED WORKS AT SG KOYAN, PAHANG
- SCOPE OF WORK DRILL & BLAST, WASTE REMOVAL AND ORE DELIVERY

PROJECT MASS RAPID TRANSIT LEMBAH KELANG – JAJARAN SG.BULOH – KAJANG UNDERGROUND WORKS (TUNNELS, STATION & ASSOCIATED STRUCTURES) BETWEEN SEMANTAN NORTH PORTAL AND MALURI SOUTH PORTAL-COCHRANE STATION

SCOPE OF WORK EXCAVATION WORKS

PROJECT PEMBINAAN JALAN PINTAS RAWANG BAGI MENGATASI KESESAKAN LALULINTAS DI BANDAR RAWANG SECARA "DESIGN AND BUILD"

SCOPE OF WORK EARTHWORK AND ROCK BLASTING

PROJECT NORTH-SOUTH EXPRESSWAY PROPOSED THIRD LANE WIDENING BETWEEN RAWANG AND TANJUNG MALIM (PACKAGE 3B2)

SCOPE OF WORK SUB-BASE, ROAD BASE AND PAVEMENT

- PROJECT CADANGAN PEMBANGUNAN PERUMAHAN & PERNIAGAAN DI ATAS LOT 5318 (PEMBERIMILIKAN TANAH KERAJAAN) SELUAS 92.0 EKAR MUKIM DENGKIL, DAERAH SEPANG SELANGOR DARUL EHSAN
- SCOPE OF WORK SITE CLEARANCE, POND RECLAMATION & EARTHWORK, GROUND TREATMENT & SORELINE PROTECTION