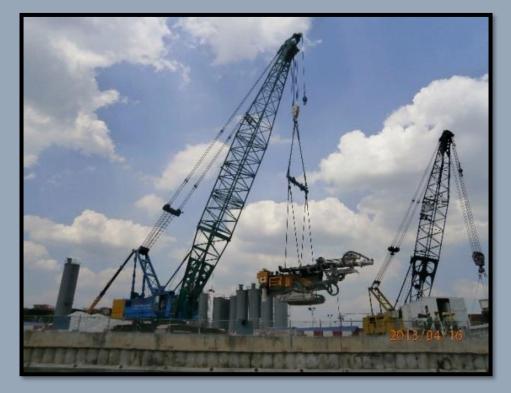

The company had undertaken various domestic mega projects (eg. Bakun Dam, PLUS Highway Third Lane Widening and current MRT project) that require earthwork, road works, bridges works and drainage works, rock blasting and control blasting.

WORKS (TUNNELS, STATION & ASSOCIATED STRUCTURES) BETWEEN SEMANTAN NORTH

PORTAL AND MALURI SOUTH PORTAL-COCHRANE STATION

SCOPE OF WORK ROCK BLASTING AND GROUND ANCHORS

PROJECT MASS RAPID TRANSIT LEMBAH KELANG – JAJARAN SG.BULOH – KAJANG UNDERGROUND