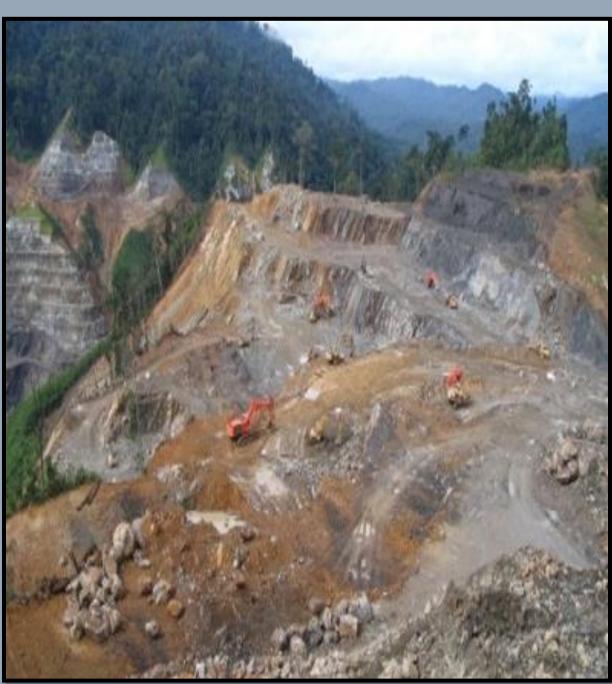

The company had undertaken various domestic mega projects (eg. Bakun Dam, PLUS Highway Third Lane Widening and current MRT project) that require earthwork, road works, bridges works and drainage works, rock blasting and control blasting.