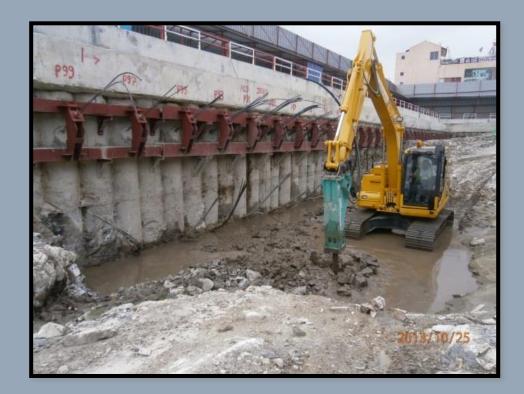

WORKS (TUNNELS, STATION & ASSOCIATED STRUCTURES) BETWEEN SEMANTAN NORTH

PORTAL AND MALURI SOUTH PORTAL-COCHRANE STATION

SCOPE OF WORK ROCK BLASTING AND GROUND ANCHORS

PROJECT MASS RAPID TRANSIT LEMBAH KELANG – JAJARAN SG.BULOH – KAJANG UNDERGROUND

WORKS (CONSTRUCTION AND COMPLETION OF UNDERGROUND EXCAVATION WORKS

AND ROCK STRENGTHENING FOR MALURI STATION AND CROSSOVER)

SCOPE OF WORK EXCAVATION WORKS AND ROCK STRENGTHENING

PROJECT PROJECT MASS RAPID TRANSIT LALUAN 2 SUNGAI BULUH-SERDANG PUTRAJAYA (SSP) THE