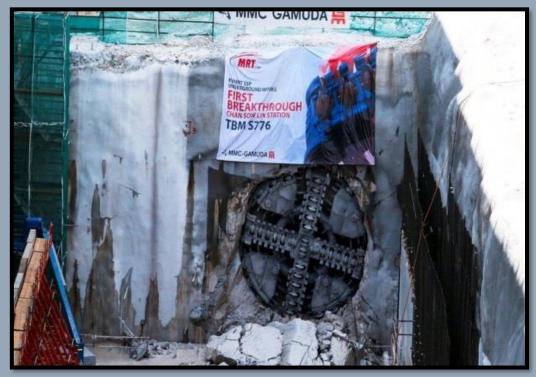

CONSTRUCTION AND COMPLETION OF EXCAVATION WORKS, ROCK STRENGTHENING STEEL STRUTTING AND OTHER ASSOCIATED WORKS FOR STATION BOX, ENTERANCE AND

PAID LINK AT CHAN SOW LIN

SCOPE OF WORK CONSTRUCTION AND COMPLETION OF EXCAVATION WORKS, ROCK

STRENGTHENING, STEEL STRUTTING

**PROJECT** 

PROJECT MASS RAPID TRANSIT LALUAN 2 SUNGAI BULUH-SERDANG PUTRAJAYA (SSP) THE CONSTRUCTION AND COMPLETION OF EXCAVATION WORKS, ROCK STRENGTHENING STEEL STRUTTING AND OTHER ASSOCIATED WORKS FOR STATION BOX, ENTERANCE AND PAID LINK AT CHAN SOW LIN

SCOPE OF WORK

CONSTRUCTION AND COMPLETION OF EXCAVATION WORKS, ROCK STRENGTHENING, STEEL STRUTTING

PROJECT MASS RAPID TRANSIT LEMBAH KELANG – JAJARAN SG.BULOH – KAJANG UNDERGROUND

WORKS: CONSTRUCTION AND COMPLETION OF UNDERGROUND EXCAVATION AND