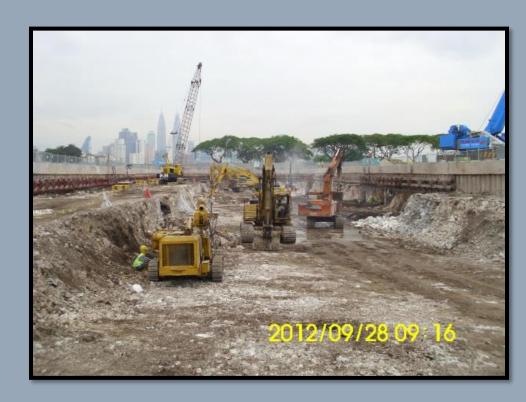

CONSTRUCTION AND COMPLETION OF EXCAVATION WORKS, ROCK STRENGTHENING STEEL STRUTTING AND OTHER ASSOCIATED WORKS FOR STATION BOX, ENTERANCE AND

PAID LINK AT CHAN SOW LIN

SCOPE OF WORK CONSTRUCTION AND COMPLETION OF EXCAVATION WORKS, ROCK

STRENGTHENING, STEEL STRUTTING

**PROJECT** 

PROJECT MASS RAPID TRANSIT LALUAN 2 SUNGAI BULUH-SERDANG PUTRAJAYA (SSP) THE CONSTRUCTION AND COMPLETION OF EXCAVATION WORKS, ROCK STRENGTHENING STEEL STRUTTING AND OTHER ASSOCIATED WORKS FOR STATION BOX, ENTERANCE AND PAID LINK AT CHAN SOW LIN

SCOPE OF WORK

CONSTRUCTION AND COMPLETION OF EXCAVATION WORKS, ROCK STRENGTHENING, STEEL STRUTTING

PROJECT MASS RAPID TRANSIT LEMBAH KELANG – JAJARAN SG.BULOH – KAJANG UNDERGROUND

WORKS: CONSTRUCTION AND COMPLETION OF UNDERGROUND EXCAVATION AND