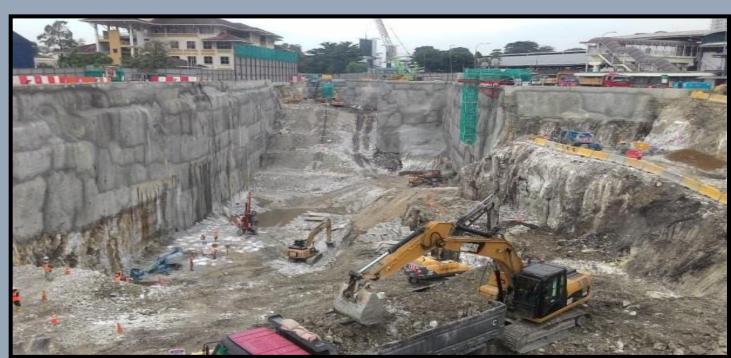

WORKS (TUNNELS, STATION & ASSOCIATED STRUCTURES) BETWEEN SEMANTAN NORTH

PORTAL AND MALURI SOUTH PORTAL-COCHRANE STATION

SCOPE OF WORK ROCK BLASTING AND GROUND ANCHORS

PROJECT MASS RAPID TRANSIT LEMBAH KELANG – JAJARAN SG.BULOH – KAJANG UNDERGROUND

WORKS (CONSTRUCTION AND COMPLETION OF UNDERGROUND EXCAVATION WORKS

AND ROCK STRENGTHENING FOR MALURI STATION AND CROSSOVER)

SCOPE OF WORK EXCAVATION WORKS AND ROCK STRENGTHENING

PROJECT PROJECT MASS RAPID TRANSIT LALUAN 2 SUNGAI BULUH-SERDANG PUTRAJAYA (SSP) THE