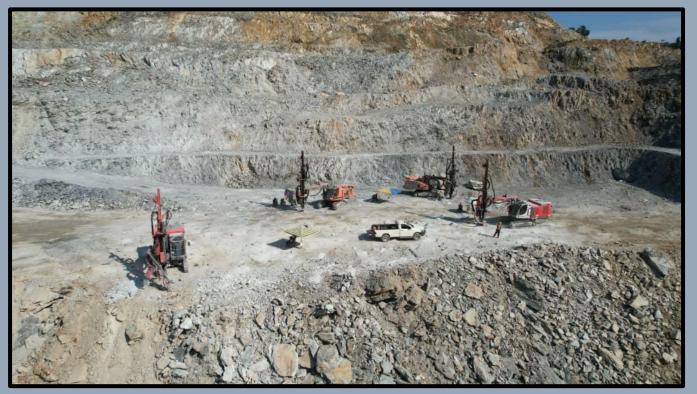

The company had undertaken various domestic mega projects (eg. Bakun Dam, PLUS Highway Third Lane Widening and current MRT project) that require earthwork, road works, bridges works and drainage works, rock blasting and control blasting.