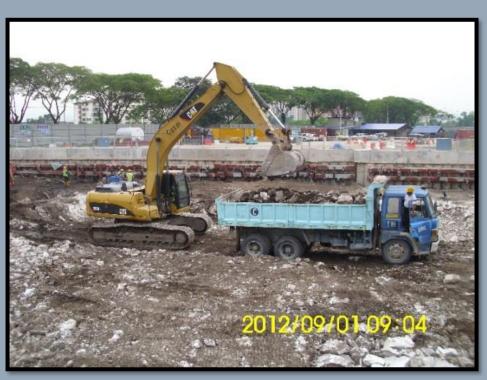

The company had undertaken various domestic mega projects (eg. Bakun Dam, PLUS Highway Third Lane Widening and current MRT project) that require earthwork, road works, bridges works and drainage works, rock blasting and control blasting.