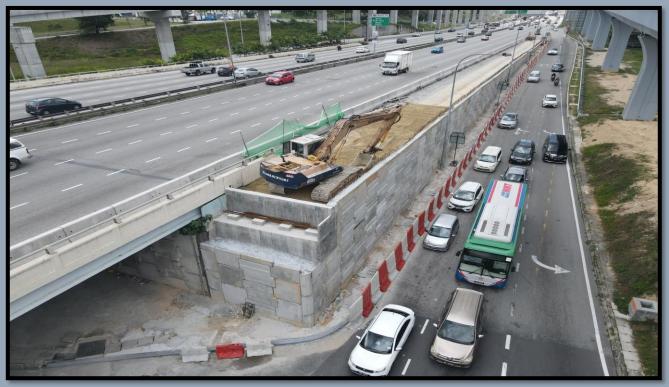

PROJECT CADANGAN PEMBINAAN JEJAMBAT DARIPADA CADANGAN PEMBANGUNAN YOUCITY

KE LEBUHRAYA GRAND SAGA DAN MENAIKTARAF JALAN KINABALU, JALAN KIJANG, JALAN TAMAN SUNTEX DI MUKIM CHERAS, DAERAH HULU LANGAT, SELANGOR DARUL

**EHSAN** 

SCOPE OF WORK UPGRADING ROAD, FLYOVER, DRAINAGE AND EARTHWORK

**PROJECT** 

DESIGN, CONSTRUCTION, SUPPLY, INSTALLATION, COMPLETION, TESTING, COMMISSIONING AND MAINTENANCE OF THE ELECTRIFIED DOUBLE TRACK FROM GEMAS TO JOHOR BHARU