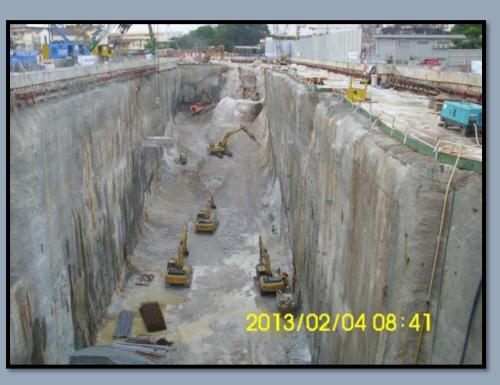

SCOPE OF WORK

CONSTRUCTION AND COMPLETION OF EXCAVATION WORKS, ROCK STRENGTHENING, STEEL STRUTTING

PROJECT MASS RAPID TRANSIT LEMBAH KELANG – JAJARAN SG.BULOH – KAJANG UNDERGROUND

WORKS: CONSTRUCTION AND COMPLETION OF UNDERGROUND EXCAVATION AND

STRUTTING FOR MALURI ENTRANCE A & D

SCOPE OF WORK **EXCAVATION WORKS** 

PROJECT PEMBINAAN JALAN PINTAS RAWANG BAGI MENGATASI KESESAKAN LALULINTAS DI

BANDAR RAWANG SECARA "DESIGN AND BUILD"

SCOPE OF WORK EARTHWORK AND ROCK BLASTING