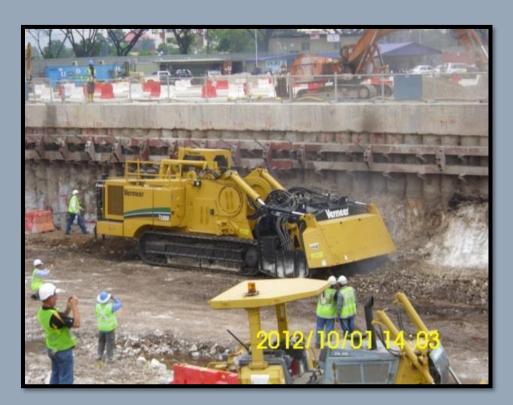

WORKS (TUNNELS, STATION & ASSOCIATED STRUCTURES) BETWEEN SEMANTAN NORTH

PORTAL AND MALURI SOUTH PORTAL-COCHRANE STATION

SCOPE OF WORK ROCK BLASTING AND GROUND ANCHORS

PROJECT MASS RAPID TRANSIT LEMBAH KELANG – JAJARAN SG.BULOH – KAJANG UNDERGROUND

WORKS (CONSTRUCTION AND COMPLETION OF UNDERGROUND EXCAVATION WORKS

AND ROCK STRENGTHENING FOR MALURI STATION AND CROSSOVER)

SCOPE OF WORK EXCAVATION WORKS AND ROCK STRENGTHENING

PROJECT PROJECT MASS RAPID TRANSIT LALUAN 2 SUNGAI BULUH-SERDANG PUTRAJAYA (SSP) THE