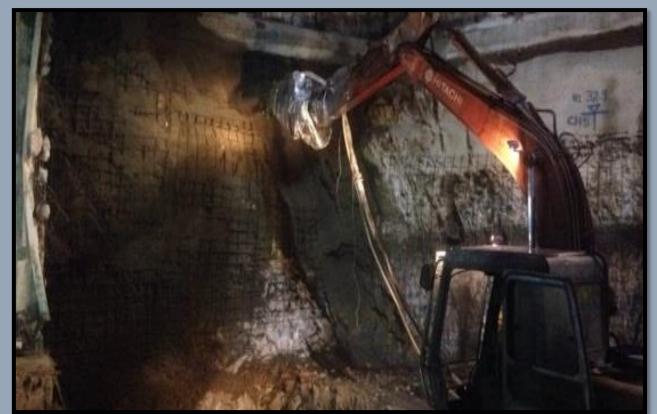

WORKS (TUNNELS, STATION & ASSOCIATED STRUCTURES) BETWEEN SEMANTAN NORTH

PORTAL AND MALURI SOUTH PORTAL-COCHRANE STATION

SCOPE OF WORK ROCK BLASTING AND GROUND ANCHORS

PROJECT MASS RAPID TRANSIT LEMBAH KELANG – JAJARAN SG.BULOH – KAJANG UNDERGROUND

WORKS (CONSTRUCTION AND COMPLETION OF UNDERGROUND EXCAVATION WORKS

AND ROCK STRENGTHENING FOR MALURI STATION AND CROSSOVER)

SCOPE OF WORK EXCAVATION WORKS AND ROCK STRENGTHENING

PROJECT PROJECT MASS RAPID TRANSIT LALUAN 2 SUNGAI BULUH-SERDANG PUTRAJAYA (SSP) THE