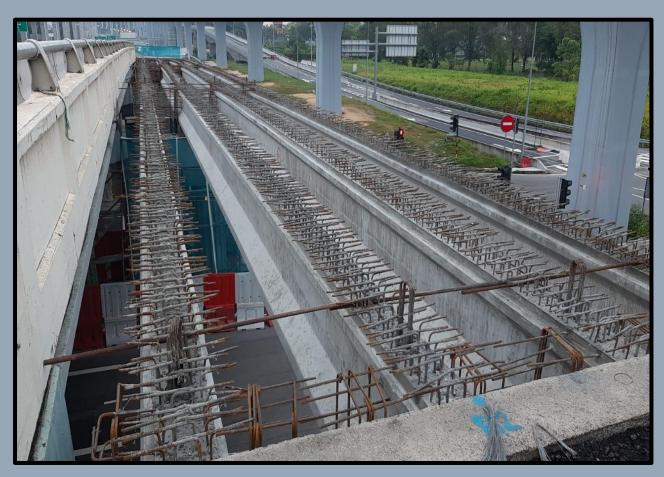

WORKS (TUNNELS, STATION & ASSOCIATED STRUCTURES) BETWEEN SEMANTAN NORTH

PORTAL AND MALURI SOUTH PORTAL-COCHRANE STATION

SCOPE OF WORK ROCK BLASTING AND GROUND ANCHORS

PROJECT MASS RAPID TRANSIT LEMBAH KELANG – JAJARAN SG.BULOH – KAJANG UNDERGROUND

WORKS (CONSTRUCTION AND COMPLETION OF UNDERGROUND EXCAVATION WORKS

AND ROCK STRENGTHENING FOR MALURI STATION AND CROSSOVER)

SCOPE OF WORK EXCAVATION WORKS AND ROCK STRENGTHENING

PROJECT PROJECT MASS RAPID TRANSIT LALUAN 2 SUNGAI BULUH-SERDANG PUTRAJAYA (SSP) THE