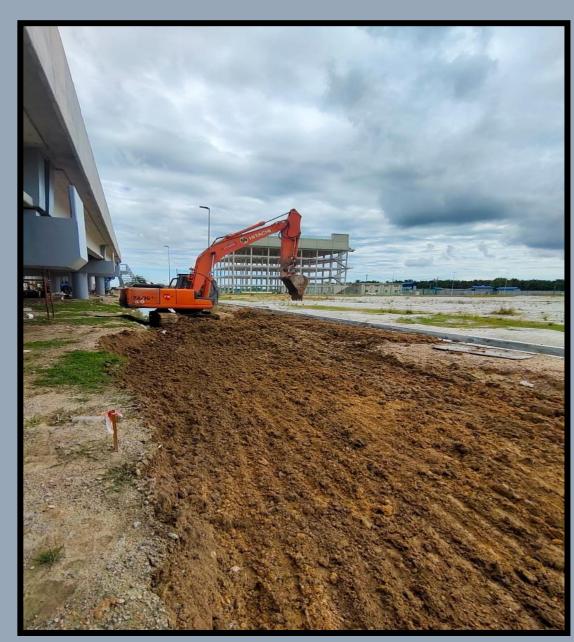

The company had undertaken various domestic mega projects (eg. Bakun Dam, PLUS Highway Third Lane Widening and current MRT project) that require earthwork, road works, bridges works and drainage works, rock blasting and control blasting.