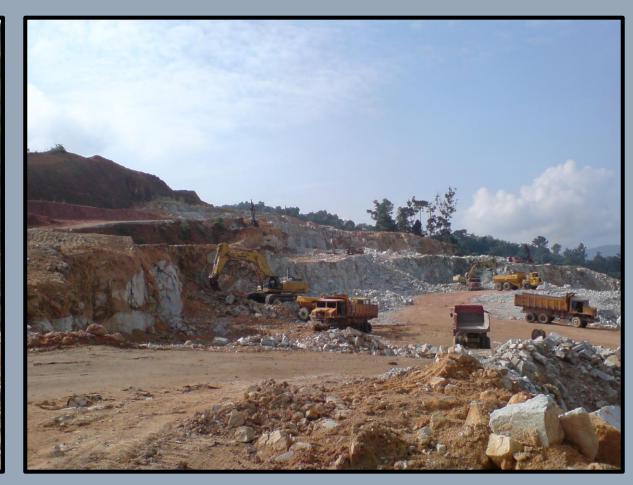

- DAM & RELATED WORKS AT SARAWAK

PROJECT OPEN PIT MINING - CONSISTING OF WASTE REMOVAL ORE DELIVERY & ASSOCIATED

WORKS, AT SG. KOYAN LIPIS, PAHANG

PROJECT OPEN PIT MINING-CONSISTING OF WASTE REMOVAL ORE DELIVERY & ASSOCIATED

WORKS AT SG KOYAN, PAHANG

PROJECT OPEN PIT MINING-CONSISTING OF WASTE REMOVAL ORE DELIVERY & ASSOCIATED

WORKS AT SG KOYAN, PAHANG

PROJECT MASS RAPID TRANSIT LEMBAH KELANG – JAJARAN SG.BULOH – KAJANG UNDERGROUND

WORKS (TUNNELS, STATION & ASSOCIATED STRUCTURES) BETWEEN SEMANTAN NORTH

PORTAL AND MALURI SOUTH PORTAL-COCHRANE STATION

SCOPE OF WORK ROCK BLASTING AND GROUND ANCHORS

PROJECT MASS RAPID TRANSIT LEMBAH KELANG – JAJARAN SG.BULOH – KAJANG UNDERGROUND