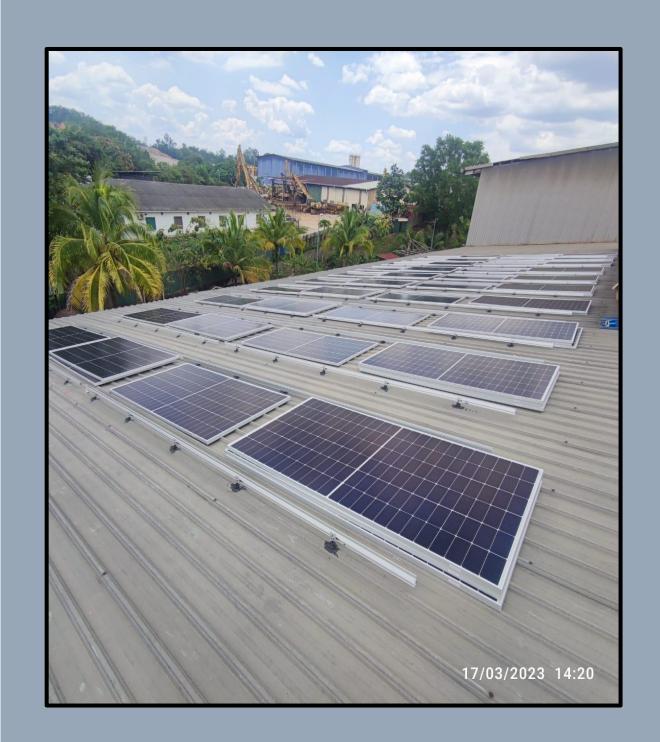

#### RENEWABLE ENERGY

PROJECT ENGINEERING, PROCUREMENT, CONSTRUCTION, COMMISSIONING WORKS FOR A 90.40

KWP ROOFTOP SOLAR PHOTOVOLTAIC ("PV") SYSTEM AT LOT 1414, JALAN BESAR,

KAMPUNG BATU 30, 44300 BATANG KALI, SELANGOR DARUL EHSAN

CLIENT MINETECH ASPHALT MAN INTERNATIONAL SDN BHD