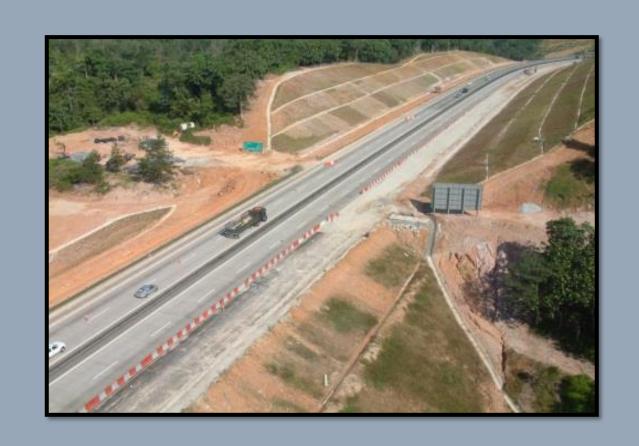

PROJECT NORTH-SOUTH EXPRESSWAY

PROPOSED THIRD LANE WIDENING BETWEEN RAWANG AND TANJUNG MALIM

(PACKAGE 3B2)

SCOPE OF WORK SUB-BASE, ROAD BASE AND PAVEMENT

PROJECT CADANGAN PEMBANGUNAN PERUMAHAN & PERNIAGAAN DI ATAS LOT 5318