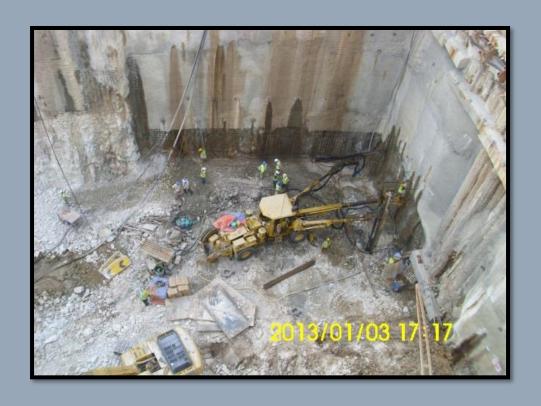

WORKS (TUNNELS, STATION & ASSOCIATED STRUCTURES) BETWEEN SEMANTAN NORTH

PORTAL AND MALURI SOUTH PORTAL-COCHRANE STATION

SCOPE OF WORK ROCK BLASTING AND GROUND ANCHORS

PROJECT MASS RAPID TRANSIT LEMBAH KELANG – JAJARAN SG.BULOH – KAJANG UNDERGROUND