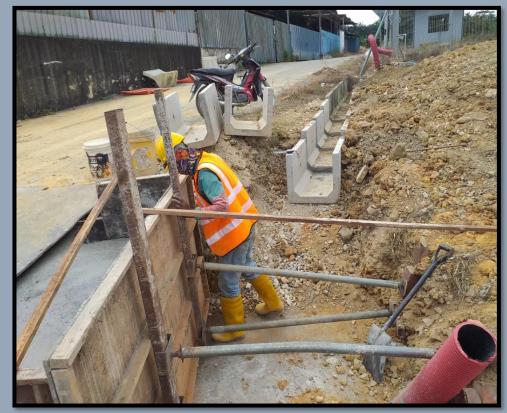

The company had undertaken various domestic mega projects (eg. Bakun Dam, PLUS Highway Third Lane Widening and current MRT project) that require earthwork, road works, bridges works and drainage works, rock blasting and control blasting.