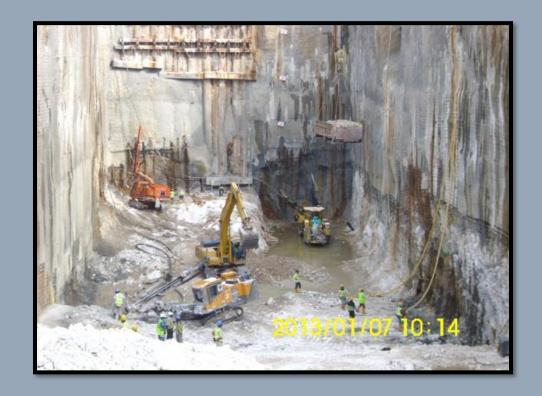

WORKS (CONSTRUCTION AND COMPLETION OF UNDERGROUND EXCAVATION WORKS

AND ROCK STRENGTHENING FOR MALURI STATION AND CROSSOVER)

SCOPE OF WORK EXCAVATION WORKS AND ROCK STRENGTHENING

PROJECT PROJECT MASS RAPID TRANSIT LALUAN 2 SUNGAI BULUH-SERDANG PUTRAJAYA (SSP) THE