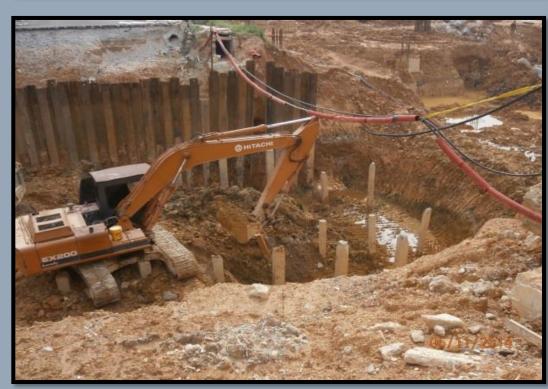

WORKS (TUNNELS, STATION & ASSOCIATED STRUCTURES) BETWEEN SEMANTAN NORTH

PORTAL AND MALURI SOUTH PORTAL-COCHRANE STATION

SCOPE OF WORK ROCK BLASTING AND GROUND ANCHORS

PROJECT MASS RAPID TRANSIT LEMBAH KELANG – JAJARAN SG.BULOH – KAJANG UNDERGROUND

WORKS (CONSTRUCTION AND COMPLETION OF UNDERGROUND EXCAVATION WORKS

AND ROCK STRENGTHENING FOR MALURI STATION AND CROSSOVER)

SCOPE OF WORK EXCAVATION WORKS AND ROCK STRENGTHENING

PROJECT PROJECT MASS RAPID TRANSIT LALUAN 2 SUNGAI BULUH-SERDANG PUTRAJAYA (SSP) THE