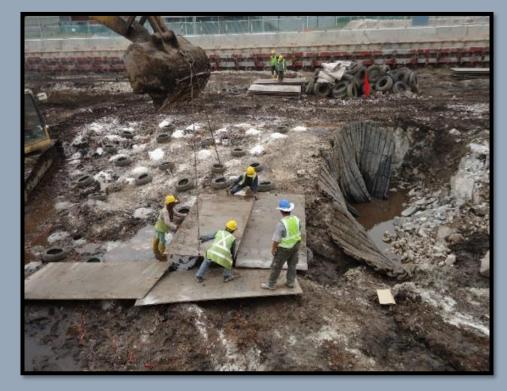

The company had undertaken various domestic mega projects (eg. Bakun Dam, PLUS Highway Third Lane Widening and current MRT project) that require earthwork, road works, bridges works and drainage works, rock blasting and control blasting.

WORKS (TUNNELS, STATION & ASSOCIATED STRUCTURES) BETWEEN SEMANTAN NORTH

PORTAL AND MALURI SOUTH PORTAL-COCHRANE STATION

SCOPE OF WORK ROCK BLASTING AND GROUND ANCHORS

PROJECT MASS RAPID TRANSIT LEMBAH KELANG – JAJARAN SG.BULOH – KAJANG UNDERGROUND