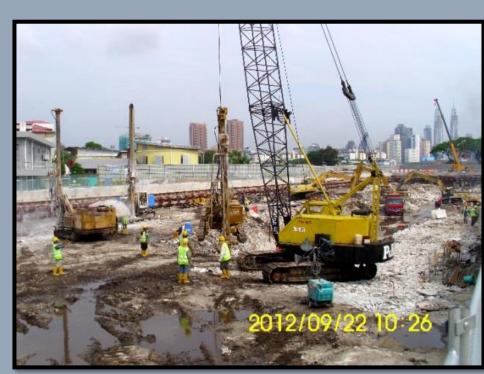

WORKS (TUNNELS, STATION & ASSOCIATED STRUCTURES) BETWEEN SEMANTAN NORTH

PORTAL AND MALURI SOUTH PORTAL-COCHRANE STATION

SCOPE OF WORK ROCK BLASTING AND GROUND ANCHORS

PROJECT MASS RAPID TRANSIT LEMBAH KELANG – JAJARAN SG.BULOH – KAJANG UNDERGROUND

WORKS (CONSTRUCTION AND COMPLETION OF UNDERGROUND EXCAVATION WORKS

AND ROCK STRENGTHENING FOR MALURI STATION AND CROSSOVER)

SCOPE OF WORK EXCAVATION WORKS AND ROCK STRENGTHENING

PROJECT PROJECT MASS RAPID TRANSIT LALUAN 2 SUNGAI BULUH-SERDANG PUTRAJAYA (SSP) THE