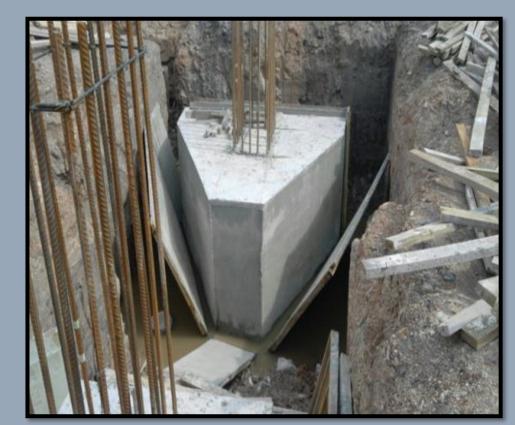

WORKS (TUNNELS, STATION & ASSOCIATED STRUCTURES) BETWEEN SEMANTAN NORTH

PORTAL AND MALURI SOUTH PORTAL-COCHRANE STATION

SCOPE OF WORK ROCK BLASTING AND GROUND ANCHORS

PROJECT MASS RAPID TRANSIT LEMBAH KELANG – JAJARAN SG.BULOH – KAJANG UNDERGROUND

WORKS (CONSTRUCTION AND COMPLETION OF UNDERGROUND EXCAVATION WORKS

AND ROCK STRENGTHENING FOR MALURI STATION AND CROSSOVER)

SCOPE OF WORK EXCAVATION WORKS AND ROCK STRENGTHENING

PROJECT PROJECT MASS RAPID TRANSIT LALUAN 2 SUNGAI BULUH-SERDANG PUTRAJAYA (SSP) THE