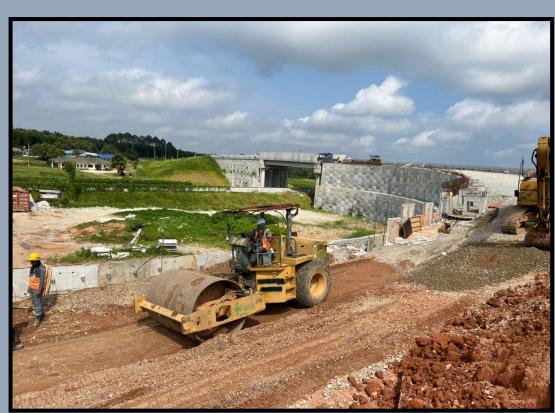

The company had undertaken various domestic mega projects (eg. Bakun Dam, PLUS Highway Third Lane Widening and current MRT project) that require earthwork, road works, bridges works and drainage works, rock blasting and control blasting.