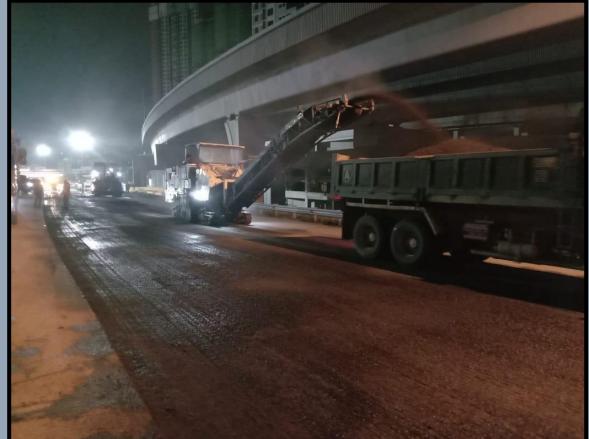

PROJECT NORTH-SOUTH EXPRESSWAY

PROPOSED THIRD LANE WIDENING BETWEEN RAWANG AND TANJUNG MALIM

(PACKAGE 3B2)

SCOPE OF WORK SUB-BASE, ROAD BASE AND PAVEMENT

PROJECT CADANGAN PEMBANGUNAN PERUMAHAN & PERNIAGAAN DI ATAS LOT 5318