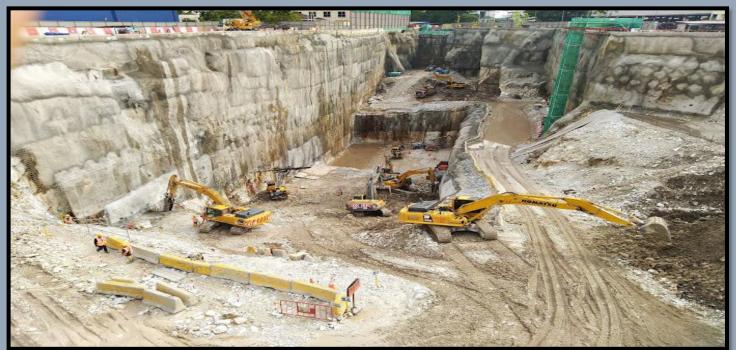

WORKS (TUNNELS, STATION & ASSOCIATED STRUCTURES) BETWEEN SEMANTAN NORTH

PORTAL AND MALURI SOUTH PORTAL-COCHRANE STATION

SCOPE OF WORK ROCK BLASTING AND GROUND ANCHORS

PROJECT MASS RAPID TRANSIT LEMBAH KELANG – JAJARAN SG.BULOH – KAJANG UNDERGROUND

WORKS (CONSTRUCTION AND COMPLETION OF UNDERGROUND EXCAVATION WORKS

AND ROCK STRENGTHENING FOR MALURI STATION AND CROSSOVER)

SCOPE OF WORK EXCAVATION WORKS AND ROCK STRENGTHENING

PROJECT PROJECT MASS RAPID TRANSIT LALUAN 2 SUNGAI BULUH-SERDANG PUTRAJAYA (SSP) THE