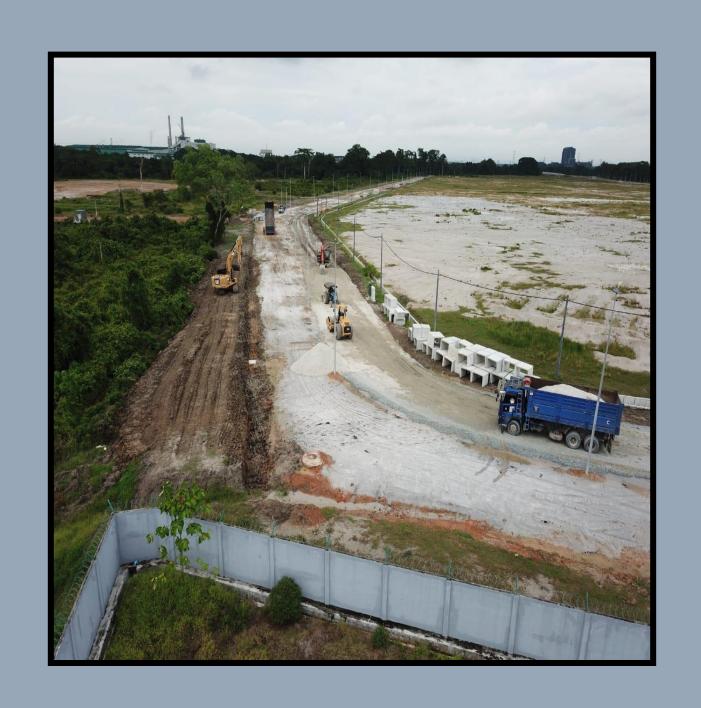

(PEMBERIMILIKAN TANAH KERAJAAN) SELUAS 92.0 EKAR MUKIM DENGKIL, DAERAH

SEPANG SELANGOR DARUL EHSAN

SCOPE OF WORK SITE CLEARANCE, POND RECLAMATION & EARTHWORK, GROUND TREATMENT & SORELINE

**PROTECTION** 

PROJECT CADANGAN PEMBANGUNAN BLOK RUMAH KELAB PERSENDIRIAN 3 TINGKAT BESERTA 1

ARAS BESMEN BLOK PANGSAPURI PERKHIDMATAN 2 TINGKAT, DI LOT PT70269,

DAMANSARA DAMAI, MUKIM SG.BULOH, SELANGOR DARUL EHSAN

SCOPE OF WORK SITE CLEARANCE & EARTHWORKS AND BOUNDARY RETAINING WALL

PROJECT CADANGAN PEMBANGUNAN 460 UNIT RUMAH BERKEMBAR & SEBUAH RUMAH KELAB DI MUKIM SG. BULOH, DAERAH PETALING SELANGOR DARUL EHSAN

SCOPE OF WORK EARTHWORK, RETAINING WALL AND ANCILLARY WORKS (SECTION 1)

PROJECT PROPOSED MAIN INFRASTRUCTURE WORKS ALONG PERSIARAN MULTIMEDIA SEKSYEN 7, 40000 SHAH ALAM, SELANGOR

SCOPE OF WORK

TUNNEL CONSTRUCTION, UNDERGROUND M&E SERVICES TRUNKING, WATER & SEWERAGE
RETICULATION WORKS INCLUDING RE-CONSTRUCTION OF EXISTING ROAD