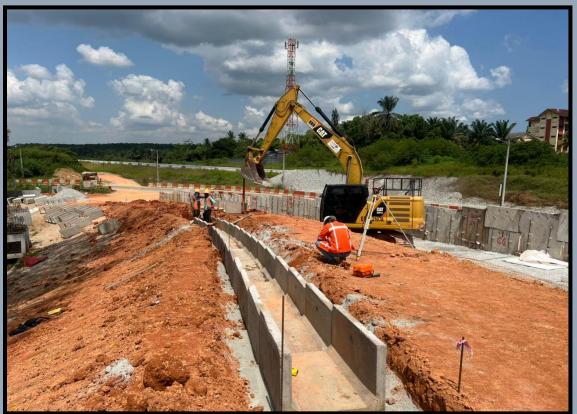

The company had undertaken various domestic mega projects (eg. Bakun Dam, PLUS Highway Third Lane Widening and current MRT project) that require earthwork, road works, bridges works and drainage works, rock blasting and control blasting.