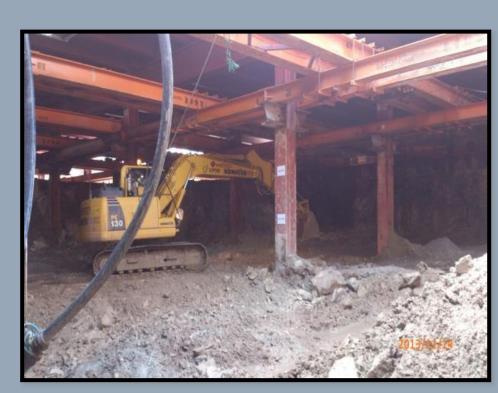

WORKS (TUNNELS, STATION & ASSOCIATED STRUCTURES) BETWEEN SEMANTAN NORTH

PORTAL AND MALURI SOUTH PORTAL-COCHRANE STATION

SCOPE OF WORK ROCK BLASTING AND GROUND ANCHORS

PROJECT MASS RAPID TRANSIT LEMBAH KELANG – JAJARAN SG.BULOH – KAJANG UNDERGROUND

WORKS (CONSTRUCTION AND COMPLETION OF UNDERGROUND EXCAVATION WORKS

AND ROCK STRENGTHENING FOR MALURI STATION AND CROSSOVER)

SCOPE OF WORK EXCAVATION WORKS AND ROCK STRENGTHENING

PROJECT PROJECT MASS RAPID TRANSIT LALUAN 2 SUNGAI BULUH-SERDANG PUTRAJAYA (SSP) THE