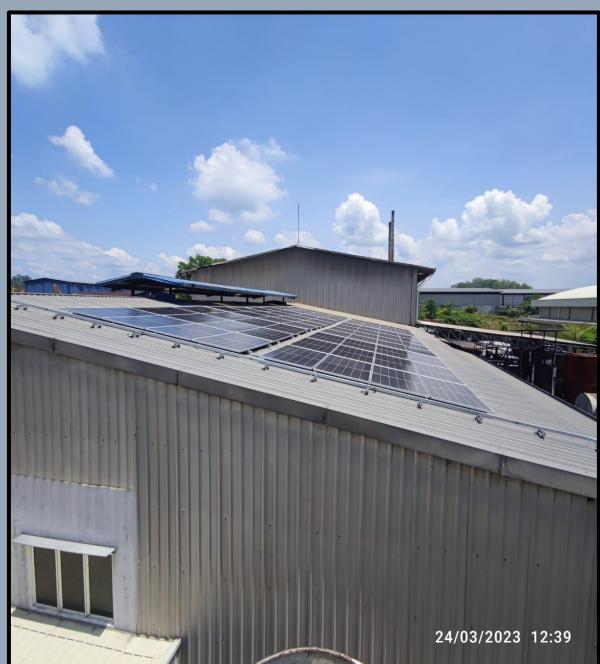

#### RENEWABLE ENERGY

PROJECT ENGINEERING, PROCUREMENT, CONSTRUCTION, COMMISSIONING WORKS FOR A 90.40

KWP ROOFTOP SOLAR PHOTOVOLTAIC ("PV") SYSTEM AT LOT 1414, JALAN BESAR,

KAMPUNG BATU 30, 44300 BATANG KALI, SELANGOR DARUL EHSAN

CLIENT MINETECH ASPHALT MAN INTERNATIONAL SDN BHD