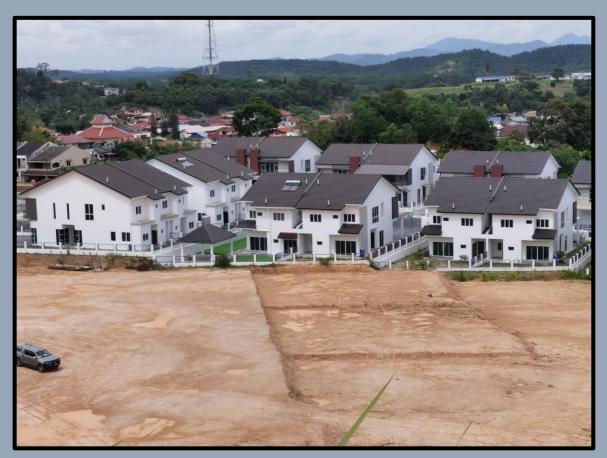

PROJECT

PROPOSED 17 UNITS DST HOUSE, 9 UNITS DST HOUSE IN GERBANG MERU, INDAH, PHASE 3, PART 2/3, IPOH, PERAK

PROJECT

PROPOSED 8 UNITS SEMI-D HOUSE & 1 UNIT BUNGALOW HOUSE IN GERBANG MERU INDAH, PHASE 2, PART 1, IPOH, PERAK

PROJECT

PROPOSED 17 UNITS DOUBLE STOREY TERRACE HOUSE, 9 UNITS DOUBLE STOREY HOUSE IN GERBANG MERU INDAH, PHASE 3, PART 2/3, IPOH, PERAK

PROJECT

GLAMOUR SQUARE COMMERCIAL CENTRE (GSCC) & 105 UNITS RETAIL SHOPS & EXHIBITION / PROMOTION HALF FOR SALE / RENT (PHASE 1) AT TAMAN BERCHAM JAYA, IPOH, PERAK