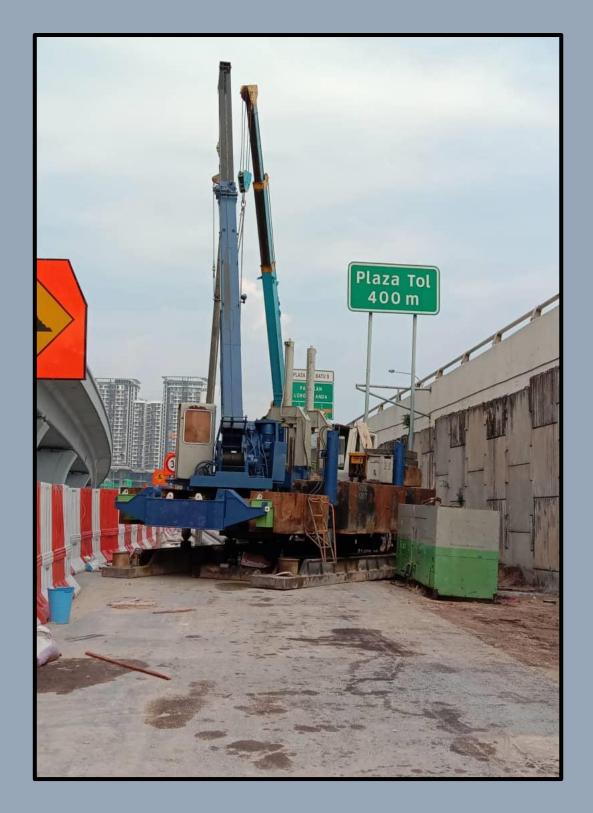

PROJECT CADANGAN PEMBINAAN JEJAMBAT DARIPADA CADANGAN PEMBANGUNAN YOUCITY

KE LEBUHRAYA GRAND SAGA DAN MENAIKTARAF JALAN KINABALU, JALAN KIJANG, JALAN TAMAN SUNTEX DI MUKIM CHERAS, DAERAH HULU LANGAT, SELANGOR DARUL

**EHSAN** 

SCOPE OF WORK UPGRADING ROAD, FLYOVER, DRAINAGE AND EARTHWORK

**PROJECT** 

DESIGN, CONSTRUCTION, SUPPLY, INSTALLATION, COMPLETION, TESTING, COMMISSIONING AND MAINTENANCE OF THE ELECTRIFIED DOUBLE TRACK FROM GEMAS TO JOHOR BHARU