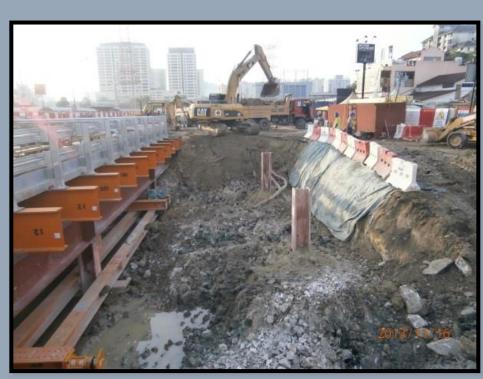

WORKS (TUNNELS, STATION & ASSOCIATED STRUCTURES) BETWEEN SEMANTAN NORTH

PORTAL AND MALURI SOUTH PORTAL-COCHRANE STATION

SCOPE OF WORK ROCK BLASTING AND GROUND ANCHORS

PROJECT MASS RAPID TRANSIT LEMBAH KELANG – JAJARAN SG.BULOH – KAJANG UNDERGROUND

WORKS (CONSTRUCTION AND COMPLETION OF UNDERGROUND EXCAVATION WORKS

AND ROCK STRENGTHENING FOR MALURI STATION AND CROSSOVER)

SCOPE OF WORK EXCAVATION WORKS AND ROCK STRENGTHENING

PROJECT PROJECT MASS RAPID TRANSIT LALUAN 2 SUNGAI BULUH-SERDANG PUTRAJAYA (SSP) THE