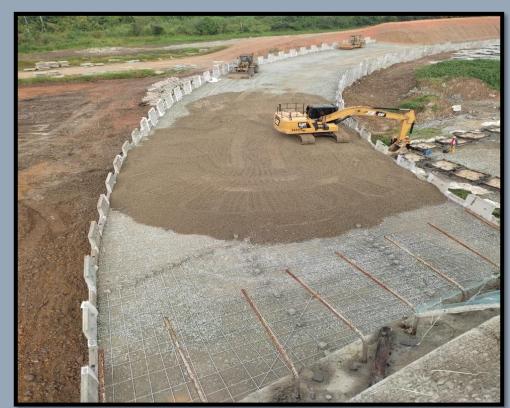

The company had undertaken various domestic mega projects (eg. Bakun Dam, PLUS Highway Third Lane Widening and current MRT project) that require earthwork, road works, bridges works and drainage works, rock blasting and control blasting.