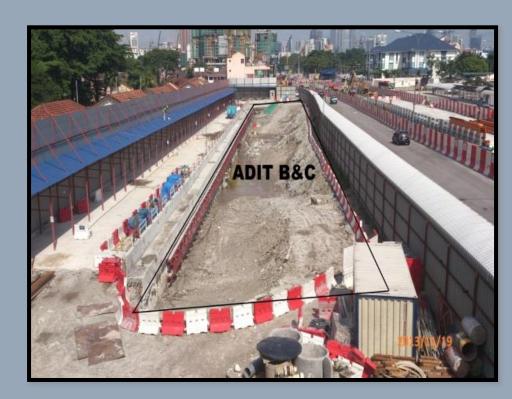

WORKS (TUNNELS, STATION & ASSOCIATED STRUCTURES) BETWEEN SEMANTAN NORTH

PORTAL AND MALURI SOUTH PORTAL-COCHRANE STATION

SCOPE OF WORK ROCK BLASTING AND GROUND ANCHORS

PROJECT MASS RAPID TRANSIT LEMBAH KELANG – JAJARAN SG.BULOH – KAJANG UNDERGROUND

WORKS (CONSTRUCTION AND COMPLETION OF UNDERGROUND EXCAVATION WORKS

AND ROCK STRENGTHENING FOR MALURI STATION AND CROSSOVER)

SCOPE OF WORK EXCAVATION WORKS AND ROCK STRENGTHENING

PROJECT PROJECT MASS RAPID TRANSIT LALUAN 2 SUNGAI BULUH-SERDANG PUTRAJAYA (SSP) THE