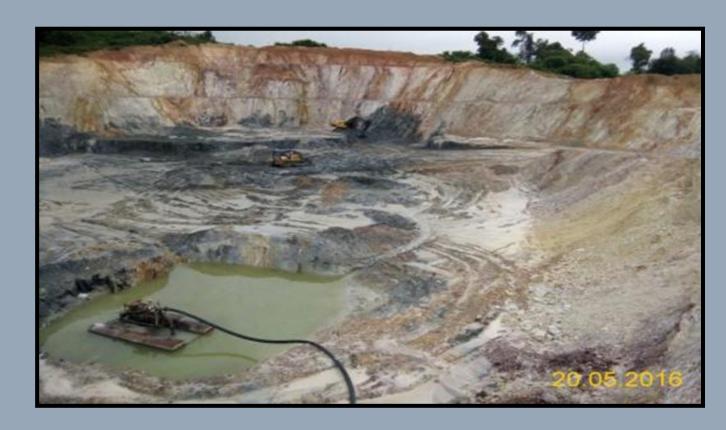

The company had undertaken various domestic mega projects (eg. Bakun Dam, PLUS Highway Third Lane Widening and current MRT project) that require earthwork, road works, bridges works and drainage works, rock blasting and control blasting.