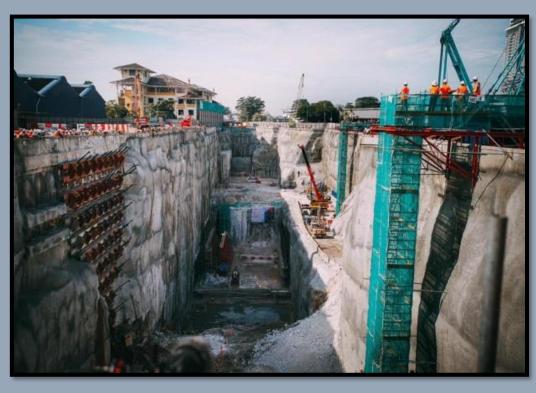

WORKS (CONSTRUCTION AND COMPLETION OF UNDERGROUND EXCAVATION WORKS

AND ROCK STRENGTHENING FOR MALURI STATION AND CROSSOVER)

SCOPE OF WORK EXCAVATION WORKS AND ROCK STRENGTHENING

PROJECT PROJECT MASS RAPID TRANSIT LALUAN 2 SUNGAI BULUH-SERDANG PUTRAJAYA (SSP) THE

CONSTRUCTION AND COMPLETION OF EXCAVATION WORKS, ROCK STRENGTHENING STEEL STRUTTING AND OTHER ASSOCIATED WORKS FOR STATION BOX, ENTERANCE AND

PAID LINK AT CHAN SOW LIN

SCOPE OF WORK CONSTRUCTION AND COMPLETION OF EXCAVATION WORKS, ROCK