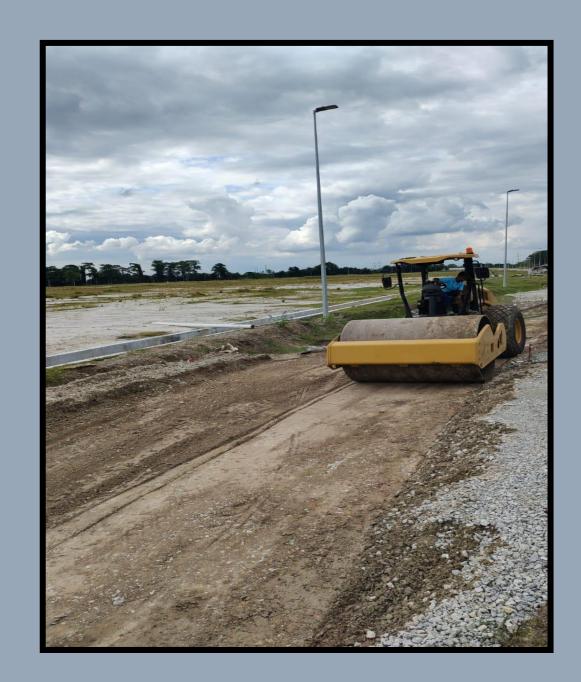

The company had undertaken various domestic mega projects (eg. Bakun Dam, PLUS Highway Third Lane Widening and current MRT project) that require earthwork, road works, bridges works and drainage works, rock blasting and control blasting.