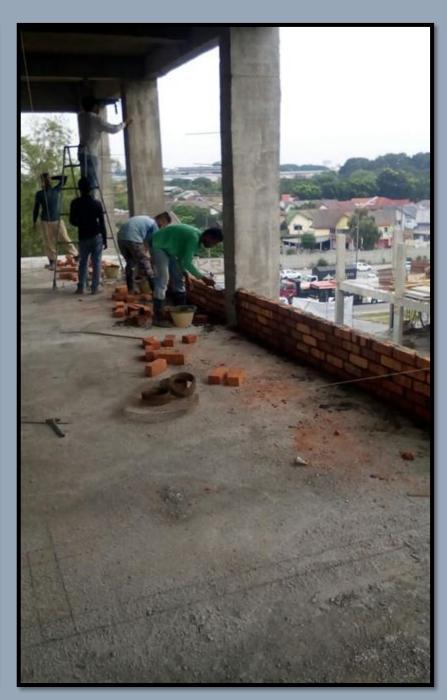

SCOPE OF WORK STRUCTURE AND RENOVATION WORKS

**PROJECT** 

CONSTRUCTION & COMPLETION OF ONE CLUB HOUSE & ANCILLARY WORKS AT BERCHAM, PERAK DARUL RIDUAN FOR M/S GLAMOUR HEIGHTS SDN BHD

SCOPE OF WORK STRUCTURE, PILING AND BUILDING WORKS