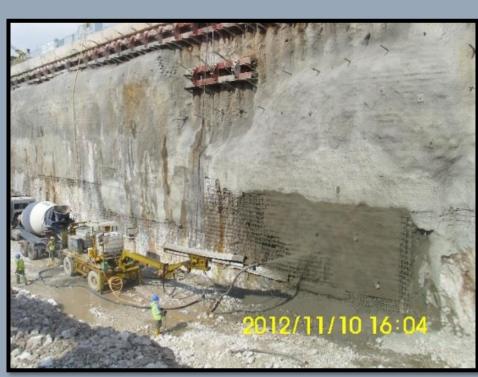

WORKS (TUNNELS, STATION & ASSOCIATED STRUCTURES) BETWEEN SEMANTAN NORTH

PORTAL AND MALURI SOUTH PORTAL-COCHRANE STATION

SCOPE OF WORK ROCK BLASTING AND GROUND ANCHORS

PROJECT MASS RAPID TRANSIT LEMBAH KELANG – JAJARAN SG.BULOH – KAJANG UNDERGROUND

WORKS (CONSTRUCTION AND COMPLETION OF UNDERGROUND EXCAVATION WORKS

AND ROCK STRENGTHENING FOR MALURI STATION AND CROSSOVER)

SCOPE OF WORK EXCAVATION WORKS AND ROCK STRENGTHENING

PROJECT PROJECT MASS RAPID TRANSIT LALUAN 2 SUNGAI BULUH-SERDANG PUTRAJAYA (SSP) THE