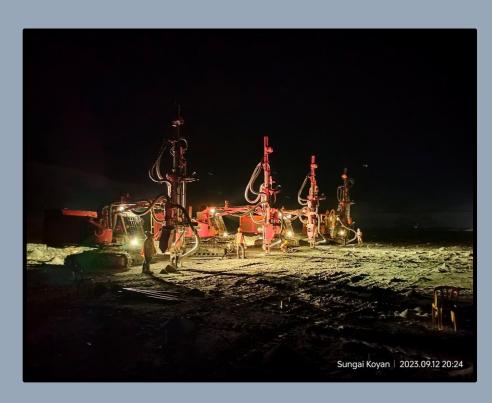

- DAM & RELATED WORKS AT SARAWAK

PROJECT OPEN PIT MINING - CONSISTING OF WASTE REMOVAL ORE DELIVERY & ASSOCIATED

WORKS, AT SG. KOYAN LIPIS, PAHANG

PROJECT OPEN PIT MINING-CONSISTING OF WASTE REMOVAL ORE DELIVERY & ASSOCIATED

WORKS AT SG KOYAN, PAHANG

PROJECT OPEN PIT MINING-CONSISTING OF WASTE REMOVAL ORE DELIVERY & ASSOCIATED

WORKS AT SG KOYAN, PAHANG

PROJECT MASS RAPID TRANSIT LEMBAH KELANG – JAJARAN SG.BULOH – KAJANG UNDERGROUND