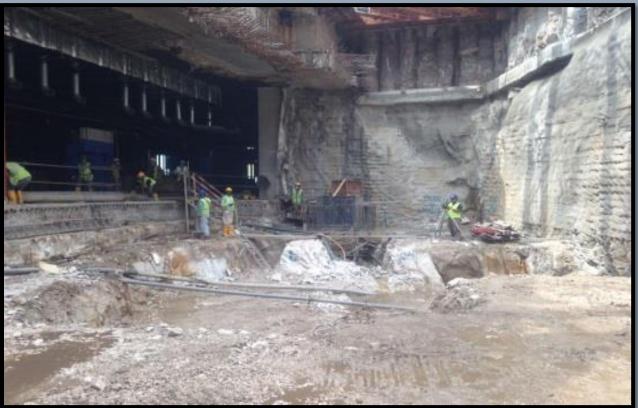

WORKS (TUNNELS, STATION & ASSOCIATED STRUCTURES) BETWEEN SEMANTAN NORTH

PORTAL AND MALURI SOUTH PORTAL-COCHRANE STATION

SCOPE OF WORK ROCK BLASTING AND GROUND ANCHORS

PROJECT MASS RAPID TRANSIT LEMBAH KELANG – JAJARAN SG.BULOH – KAJANG UNDERGROUND

WORKS (CONSTRUCTION AND COMPLETION OF UNDERGROUND EXCAVATION WORKS

AND ROCK STRENGTHENING FOR MALURI STATION AND CROSSOVER)

SCOPE OF WORK EXCAVATION WORKS AND ROCK STRENGTHENING

PROJECT PROJECT MASS RAPID TRANSIT LALUAN 2 SUNGAI BULUH-SERDANG PUTRAJAYA (SSP) THE