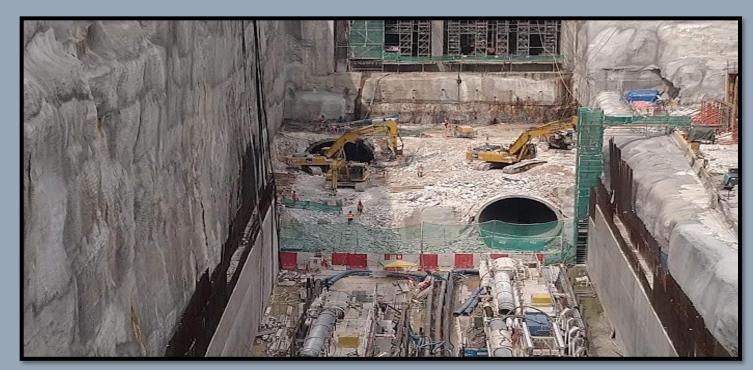

WORKS (TUNNELS, STATION & ASSOCIATED STRUCTURES) BETWEEN SEMANTAN NORTH

PORTAL AND MALURI SOUTH PORTAL-COCHRANE STATION

SCOPE OF WORK ROCK BLASTING AND GROUND ANCHORS

PROJECT MASS RAPID TRANSIT LEMBAH KELANG – JAJARAN SG.BULOH – KAJANG UNDERGROUND

WORKS (CONSTRUCTION AND COMPLETION OF UNDERGROUND EXCAVATION WORKS

AND ROCK STRENGTHENING FOR MALURI STATION AND CROSSOVER)

SCOPE OF WORK EXCAVATION WORKS AND ROCK STRENGTHENING

PROJECT PROJECT MASS RAPID TRANSIT LALUAN 2 SUNGAI BULUH-SERDANG PUTRAJAYA (SSP) THE