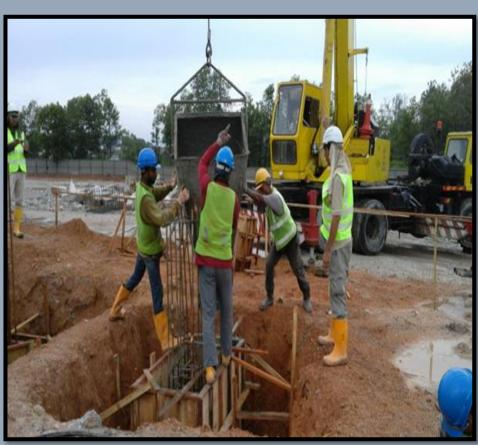

SS13/50, SEKSYEN 13, SUBANG JAYA MUKIM DAMANSARA DAERAH PETALING

**SELANGOR DARUL EHSAN** 

SCOPE OF WORK STRUCTURE, PILING AND BUILDING WORKS

PROJECT

REINFORCED CONCRETE STRUCTURE & ASSOCIATED WORKS FOR RUMAH SELANGORKU (714 UNIT) ON LOT PT 71607, 71608 AND 71609, MUKIM KAJANG DAERAH HULU LANGAT SELANGOR DARUL