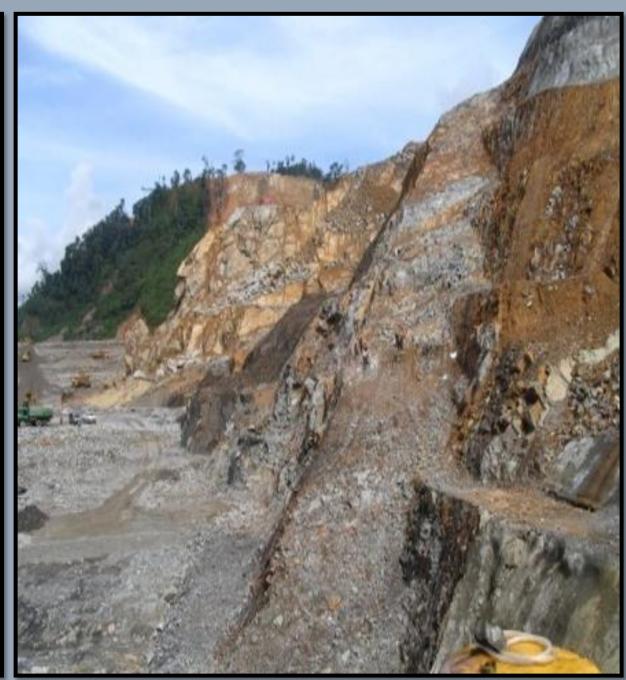

The company had undertaken various domestic mega projects (eg. Bakun Dam, PLUS Highway Third Lane Widening and current MRT project) that require earthwork, road works, bridges works and drainage works, rock blasting and control blasting.