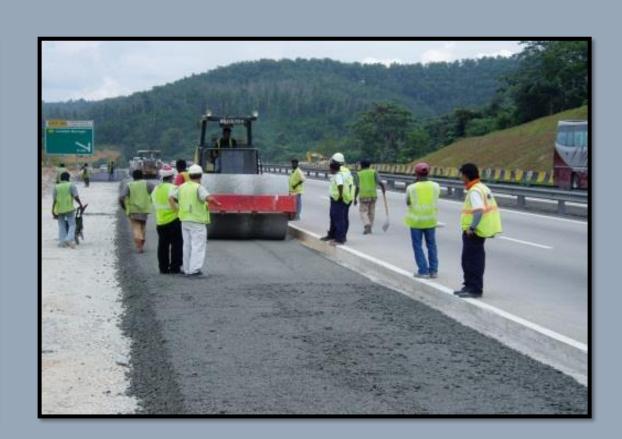

PROJECT NORTH-SOUTH EXPRESSWAY

PROPOSED THIRD LANE WIDENING BETWEEN RAWANG AND TANJUNG MALIM

(PACKAGE 3B2)

SCOPE OF WORK SUB-BASE, ROAD BASE AND PAVEMENT

PROJECT CADANGAN PEMBANGUNAN PERUMAHAN & PERNIAGAAN DI ATAS LOT 5318