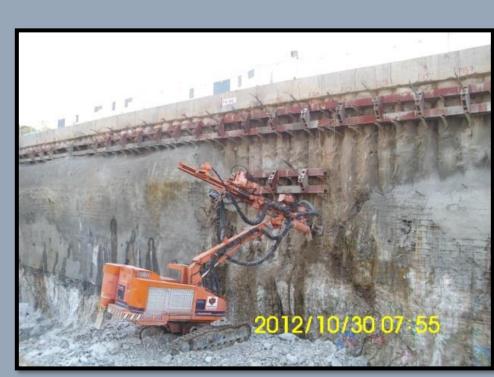

The company had undertaken various domestic mega projects (eg. Bakun Dam, PLUS Highway Third Lane Widening and current MRT project) that require earthwork, road works, bridges works and drainage works, rock blasting and control blasting.

WORKS (TUNNELS, STATION & ASSOCIATED STRUCTURES) BETWEEN SEMANTAN NORTH

PORTAL AND MALURI SOUTH PORTAL-COCHRANE STATION

SCOPE OF WORK ROCK BLASTING AND GROUND ANCHORS

PROJECT MASS RAPID TRANSIT LEMBAH KELANG – JAJARAN SG.BULOH – KAJANG UNDERGROUND