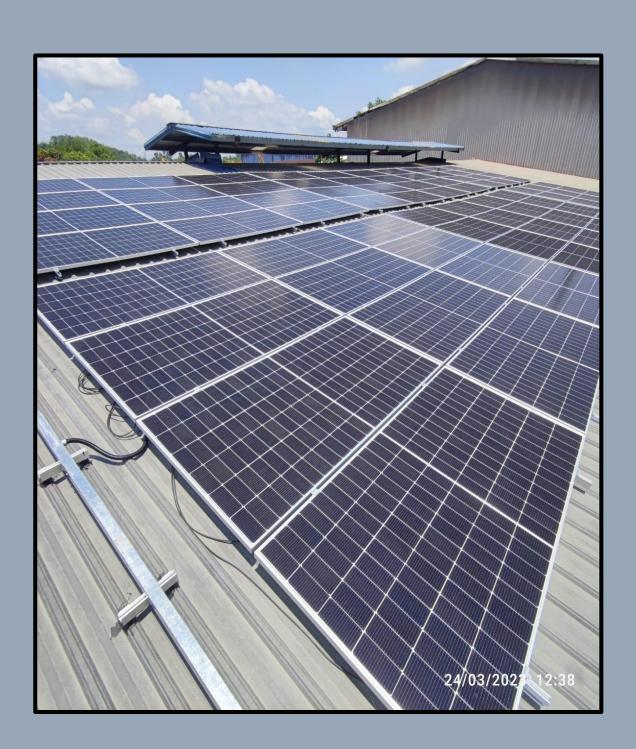

#### RENEWABLE ENERGY

PROJECT ENGINEERING, PROCUREMENT, CONSTRUCTION, COMMISSIONING WORKS FOR A 90.40

KWP ROOFTOP SOLAR PHOTOVOLTAIC ("PV") SYSTEM AT LOT 1414, JALAN BESAR,

KAMPUNG BATU 30, 44300 BATANG KALI, SELANGOR DARUL EHSAN

CLIENT MINETECH ASPHALT MAN INTERNATIONAL SDN BHD