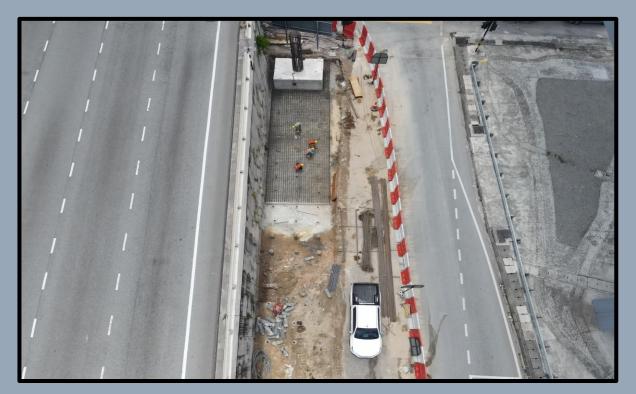

PROJECT CADANGAN PEMBINAAN JEJAMBAT DARIPADA CADANGAN PEMBANGUNAN YOUCITY

KE LEBUHRAYA GRAND SAGA DAN MENAIKTARAF JALAN KINABALU, JALAN KIJANG, JALAN TAMAN SUNTEX DI MUKIM CHERAS, DAERAH HULU LANGAT, SELANGOR DARUL

**EHSAN** 

SCOPE OF WORK UPGRADING ROAD, FLYOVER, DRAINAGE AND EARTHWORK

**PROJECT** 

DESIGN, CONSTRUCTION, SUPPLY, INSTALLATION, COMPLETION, TESTING, COMMISSIONING AND MAINTENANCE OF THE ELECTRIFIED DOUBLE TRACK FROM GEMAS TO JOHOR BHARU