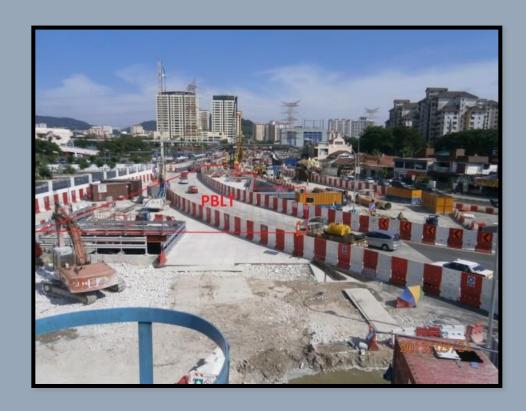

WORKS (TUNNELS, STATION & ASSOCIATED STRUCTURES) BETWEEN SEMANTAN NORTH

PORTAL AND MALURI SOUTH PORTAL-COCHRANE STATION

SCOPE OF WORK ROCK BLASTING AND GROUND ANCHORS

PROJECT MASS RAPID TRANSIT LEMBAH KELANG – JAJARAN SG.BULOH – KAJANG UNDERGROUND

WORKS (CONSTRUCTION AND COMPLETION OF UNDERGROUND EXCAVATION WORKS

AND ROCK STRENGTHENING FOR MALURI STATION AND CROSSOVER)

SCOPE OF WORK EXCAVATION WORKS AND ROCK STRENGTHENING

PROJECT PROJECT MASS RAPID TRANSIT LALUAN 2 SUNGAI BULUH-SERDANG PUTRAJAYA (SSP) THE