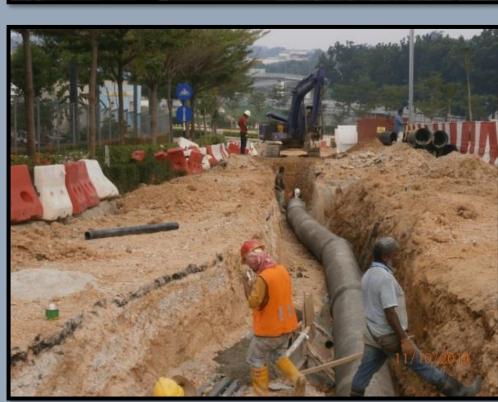

SCOPE OF WORK EARTHWORK, RETAINING WALL AND ANCILLARY WORKS (SECTION 1)

PROJECT PROPOSED MAIN INFRASTRUCTURE WORKS ALONG PERSIARAN MULTIMEDIA SEKSYEN 7, 40000 SHAH ALAM, SELANGOR

SCOPE OF WORK

TUNNEL CONSTRUCTION, UNDERGROUND M&E SERVICES TRUNKING, WATER & SEWERAGE
RETICULATION WORKS INCLUDING RE-CONSTRUCTION OF EXISTING ROAD