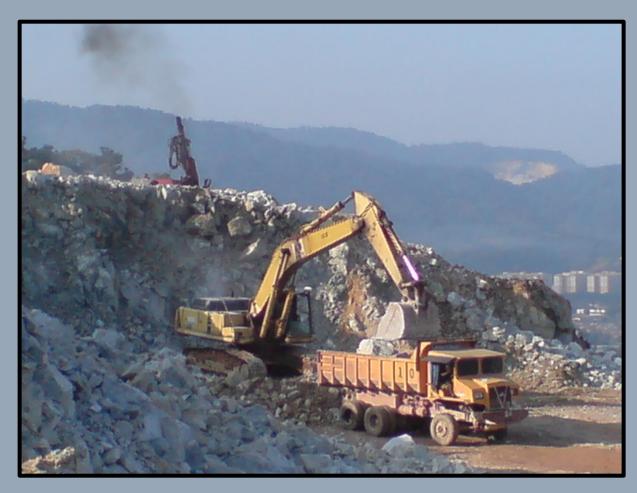

- DAM & RELATED WORKS AT SARAWAK

PROJECT OPEN PIT MINING - CONSISTING OF WASTE REMOVAL ORE DELIVERY & ASSOCIATED

WORKS, AT SG. KOYAN LIPIS, PAHANG

PROJECT OPEN PIT MINING-CONSISTING OF WASTE REMOVAL ORE DELIVERY & ASSOCIATED

WORKS AT SG KOYAN, PAHANG

PROJECT OPEN PIT MINING-CONSISTING OF WASTE REMOVAL ORE DELIVERY & ASSOCIATED

WORKS AT SG KOYAN, PAHANG

PROJECT MASS RAPID TRANSIT LEMBAH KELANG – JAJARAN SG.BULOH – KAJANG UNDERGROUND

WORKS (TUNNELS, STATION & ASSOCIATED STRUCTURES) BETWEEN SEMANTAN NORTH

PORTAL AND MALURI SOUTH PORTAL-COCHRANE STATION

SCOPE OF WORK ROCK BLASTING AND GROUND ANCHORS

PROJECT MASS RAPID TRANSIT LEMBAH KELANG – JAJARAN SG.BULOH – KAJANG UNDERGROUND