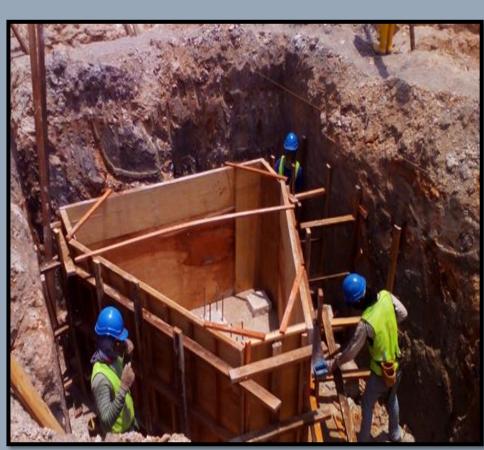

WORKS (TUNNELS, STATION & ASSOCIATED STRUCTURES) BETWEEN SEMANTAN NORTH

PORTAL AND MALURI SOUTH PORTAL-COCHRANE STATION

SCOPE OF WORK ROCK BLASTING AND GROUND ANCHORS

PROJECT MASS RAPID TRANSIT LEMBAH KELANG – JAJARAN SG.BULOH – KAJANG UNDERGROUND

WORKS (CONSTRUCTION AND COMPLETION OF UNDERGROUND EXCAVATION WORKS

AND ROCK STRENGTHENING FOR MALURI STATION AND CROSSOVER)

SCOPE OF WORK EXCAVATION WORKS AND ROCK STRENGTHENING

PROJECT PROJECT MASS RAPID TRANSIT LALUAN 2 SUNGAI BULUH-SERDANG PUTRAJAYA (SSP) THE