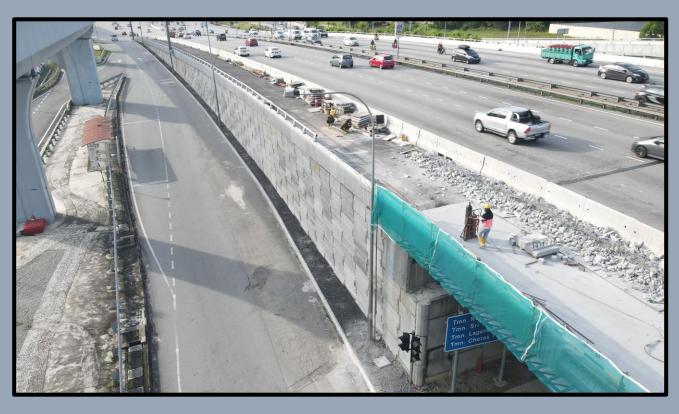

PROJECT CADANGAN PEMBINAAN JEJAMBAT DARIPADA CADANGAN PEMBANGUNAN YOUCITY

KE LEBUHRAYA GRAND SAGA DAN MENAIKTARAF JALAN KINABALU, JALAN KIJANG, JALAN TAMAN SUNTEX DI MUKIM CHERAS, DAERAH HULU LANGAT, SELANGOR DARUL

**EHSAN** 

SCOPE OF WORK UPGRADING ROAD, FLYOVER, DRAINAGE AND EARTHWORK

**PROJECT** 

DESIGN, CONSTRUCTION, SUPPLY, INSTALLATION, COMPLETION, TESTING, COMMISSIONING AND MAINTENANCE OF THE ELECTRIFIED DOUBLE TRACK FROM GEMAS TO JOHOR BHARU