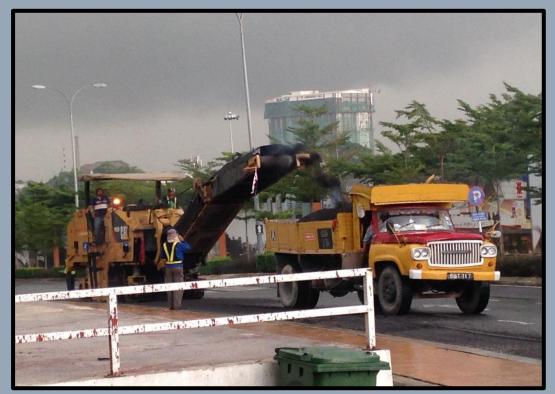

PROJECT NORTH-SOUTH EXPRESSWAY

PROPOSED THIRD LANE WIDENING BETWEEN RAWANG AND TANJUNG MALIM

(PACKAGE 3B2)

SCOPE OF WORK SUB-BASE, ROAD BASE AND PAVEMENT

PROJECT CADANGAN PEMBANGUNAN PERUMAHAN & PERNIAGAAN DI ATAS LOT 5318