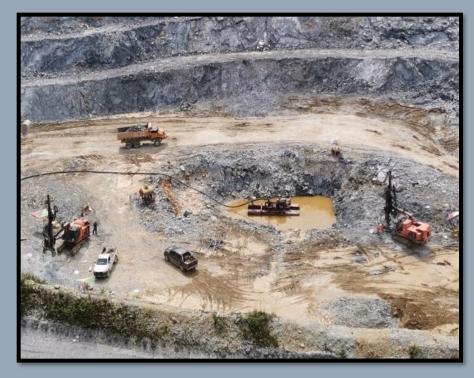

The company had undertaken various domestic mega projects (eg. Bakun Dam, PLUS Highway Third Lane Widening and current MRT project) that require earthwork, road works, bridges works and drainage works, rock blasting and control blasting.