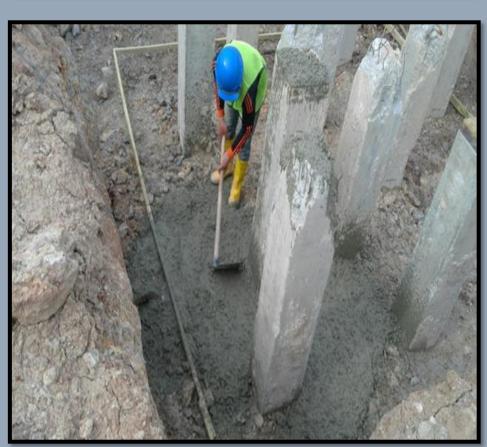

WORKS (TUNNELS, STATION & ASSOCIATED STRUCTURES) BETWEEN SEMANTAN NORTH

PORTAL AND MALURI SOUTH PORTAL-COCHRANE STATION

SCOPE OF WORK ROCK BLASTING AND GROUND ANCHORS

PROJECT MASS RAPID TRANSIT LEMBAH KELANG – JAJARAN SG.BULOH – KAJANG UNDERGROUND

WORKS (CONSTRUCTION AND COMPLETION OF UNDERGROUND EXCAVATION WORKS

AND ROCK STRENGTHENING FOR MALURI STATION AND CROSSOVER)

SCOPE OF WORK EXCAVATION WORKS AND ROCK STRENGTHENING

PROJECT PROJECT MASS RAPID TRANSIT LALUAN 2 SUNGAI BULUH-SERDANG PUTRAJAYA (SSP) THE