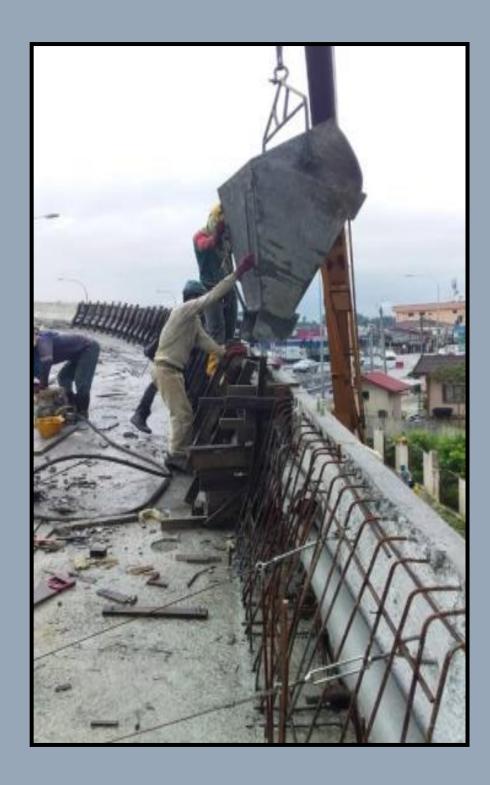

The company had undertaken various domestic mega projects (eg. Bakun Dam, PLUS Highway Third Lane Widening and current MRT project) that require earthwork, road works, bridges works and drainage works, rock blasting and control blasting.