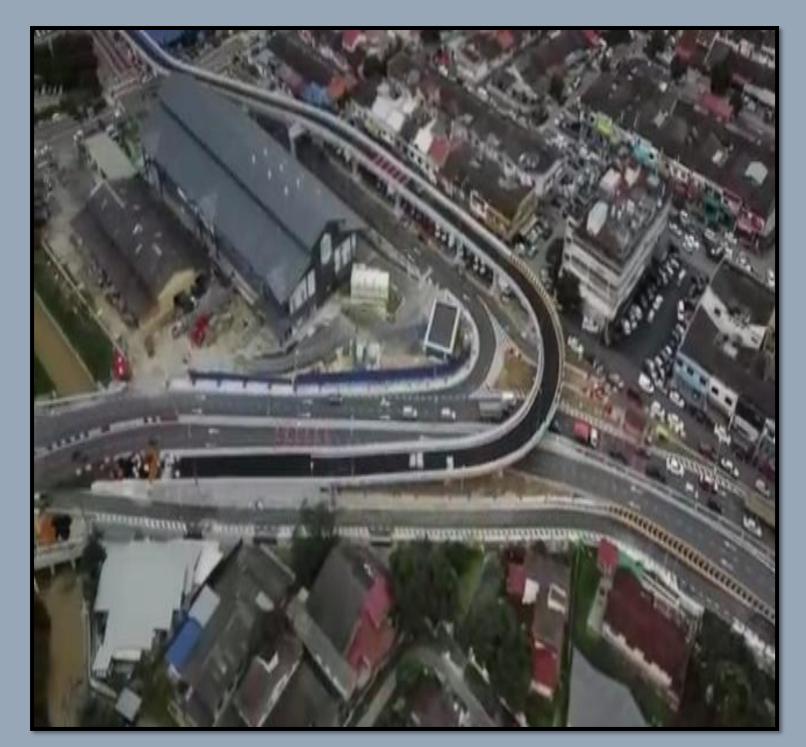

PROJECT CADANGAN PEMBINAAN JEJAMBAT DARIPADA CADANGAN PEMBANGUNAN YOUCITY

KE LEBUHRAYA GRAND SAGA DAN MENAIKTARAF JALAN KINABALU, JALAN KIJANG, JALAN TAMAN SUNTEX DI MUKIM CHERAS, DAERAH HULU LANGAT, SELANGOR DARUL

**EHSAN** 

SCOPE OF WORK UPGRADING ROAD, FLYOVER, DRAINAGE AND EARTHWORK

**PROJECT** 

DESIGN, CONSTRUCTION, SUPPLY, INSTALLATION, COMPLETION, TESTING, COMMISSIONING AND MAINTENANCE OF THE ELECTRIFIED DOUBLE TRACK FROM GEMAS TO JOHOR BHARU