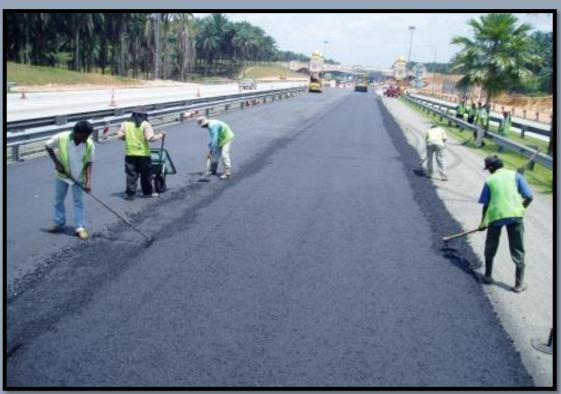

PROJECT NORTH-SOUTH EXPRESSWAY

PROPOSED THIRD LANE WIDENING BETWEEN RAWANG AND TANJUNG MALIM

(PACKAGE 3B2)

SCOPE OF WORK SUB-BASE, ROAD BASE AND PAVEMENT

PROJECT CADANGAN PEMBANGUNAN PERUMAHAN & PERNIAGAAN DI ATAS LOT 5318