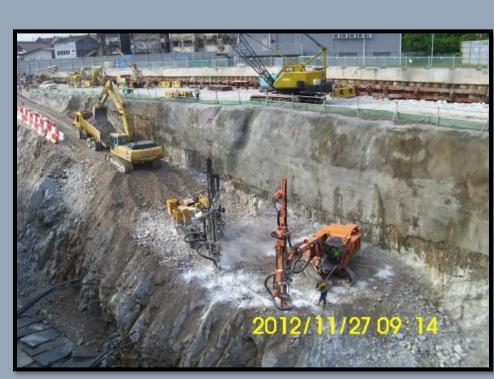

The company had undertaken various domestic mega projects (eg. Bakun Dam, PLUS Highway Third Lane Widening and current MRT project) that require earthwork, road works, bridges works and drainage works, rock blasting and control blasting.

WORKS (TUNNELS, STATION & ASSOCIATED STRUCTURES) BETWEEN SEMANTAN NORTH

PORTAL AND MALURI SOUTH PORTAL-COCHRANE STATION

SCOPE OF WORK ROCK BLASTING AND GROUND ANCHORS

PROJECT MASS RAPID TRANSIT LEMBAH KELANG – JAJARAN SG.BULOH – KAJANG UNDERGROUND