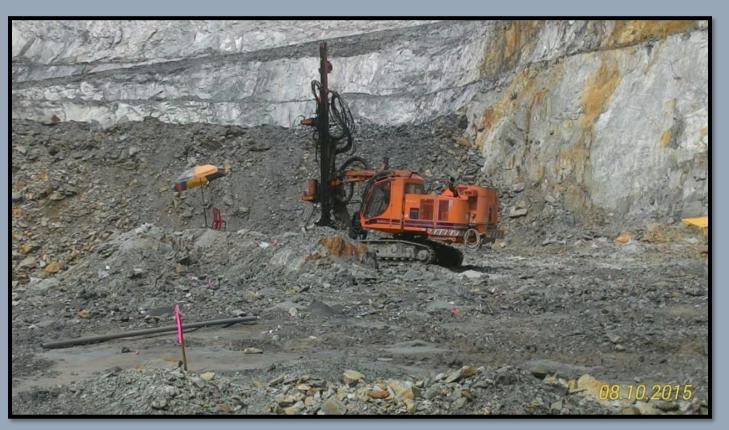

The company had undertaken various domestic mega projects (eg. Bakun Dam, PLUS Highway Third Lane Widening and current MRT project) that require earthwork, road works, bridges works and drainage works, rock blasting and control blasting.