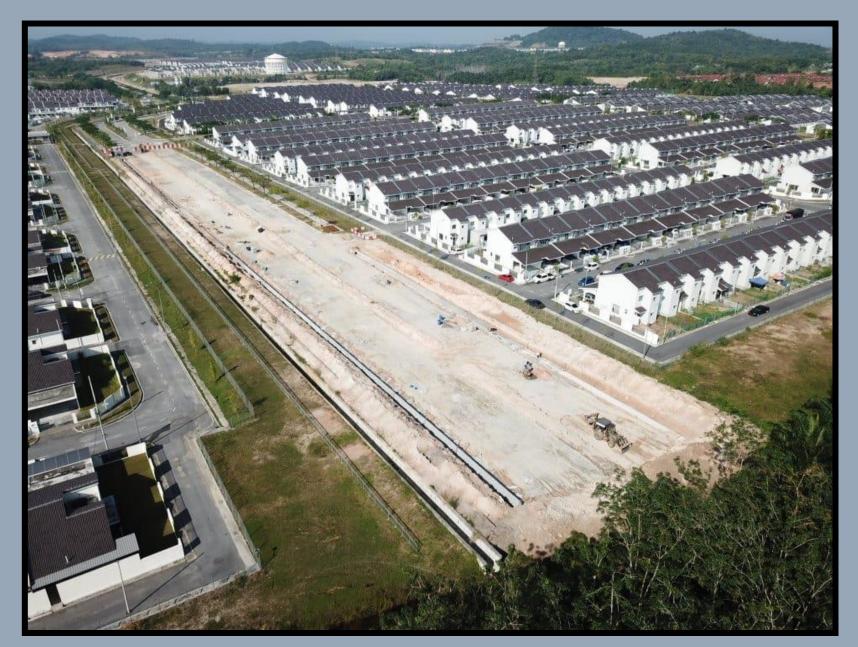

(PEMBERIMILIKAN TANAH KERAJAAN) SELUAS 92.0 EKAR MUKIM DENGKIL, DAERAH

SEPANG SELANGOR DARUL EHSAN

SCOPE OF WORK SITE CLEARANCE, POND RECLAMATION & EARTHWORK, GROUND TREATMENT & SORELINE

**PROTECTION** 

PROJECT CADANGAN PEMBANGUNAN BLOK RUMAH KELAB PERSENDIRIAN 3 TINGKAT BESERTA 1

ARAS BESMEN BLOK PANGSAPURI PERKHIDMATAN 2 TINGKAT, DI LOT PT70269,

DAMANSARA DAMAI, MUKIM SG.BULOH, SELANGOR DARUL EHSAN

SCOPE OF WORK SITE CLEARANCE & EARTHWORKS AND BOUNDARY RETAINING WALL

PROJECT CADANGAN PEMBANGUNAN 460 UNIT RUMAH BERKEMBAR & SEBUAH RUMAH KELAB DI MUKIM SG. BULOH, DAERAH PETALING SELANGOR DARUL EHSAN

SCOPE OF WORK EARTHWORK, RETAINING WALL AND ANCILLARY WORKS (SECTION 1)

PROJECT PROPOSED MAIN INFRASTRUCTURE WORKS ALONG PERSIARAN MULTIMEDIA SEKSYEN 7, 40000 SHAH ALAM, SELANGOR

SCOPE OF WORK

TUNNEL CONSTRUCTION, UNDERGROUND M&E SERVICES TRUNKING, WATER & SEWERAGE
RETICULATION WORKS INCLUDING RE-CONSTRUCTION OF EXISTING ROAD