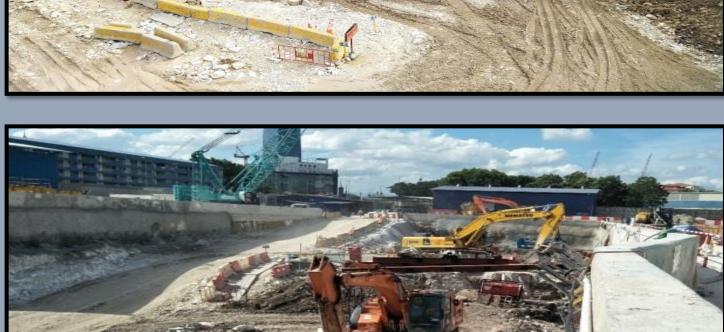

WORKS (TUNNELS, STATION & ASSOCIATED STRUCTURES) BETWEEN SEMANTAN NORTH

PORTAL AND MALURI SOUTH PORTAL-COCHRANE STATION

SCOPE OF WORK ROCK BLASTING AND GROUND ANCHORS

PROJECT MASS RAPID TRANSIT LEMBAH KELANG – JAJARAN SG.BULOH – KAJANG UNDERGROUND

WORKS (CONSTRUCTION AND COMPLETION OF UNDERGROUND EXCAVATION WORKS

AND ROCK STRENGTHENING FOR MALURI STATION AND CROSSOVER)

SCOPE OF WORK EXCAVATION WORKS AND ROCK STRENGTHENING

PROJECT PROJECT MASS RAPID TRANSIT LALUAN 2 SUNGAI BULUH-SERDANG PUTRAJAYA (SSP) THE